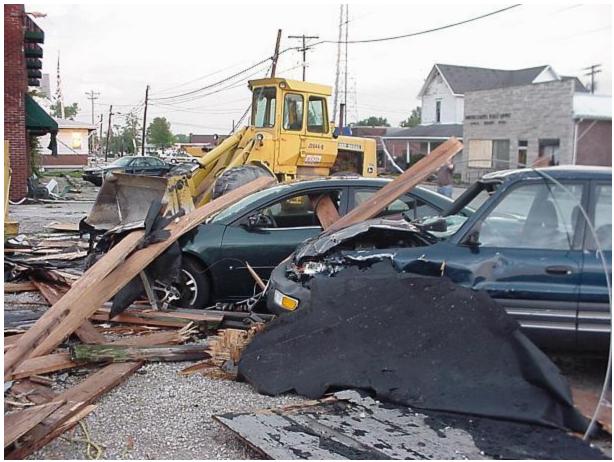

## Pictures

10 bay garage with heavy damage

Cars with extensive damage from falling roof.

Destroyed mobile home

Overturned semi trailer

Building with extensive damage