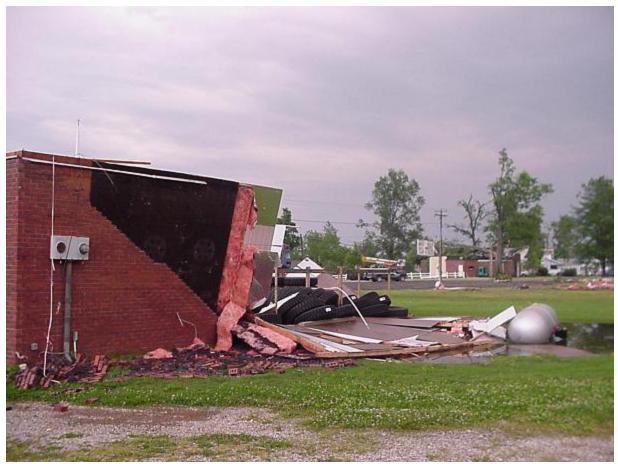

Photos and damage report for the Otwell, IN (Pike County) F2 tornado

## DAMAGE SURVEY RESULTS FOR THE OTWELL INDIANA STORM DAMAGE

- \* EVENT DATE: THURSDAY MAY 25 2006.
- \* EVENT TYPE: F2 TORNADO.
- \* PEAK WIND: 120 MPH
- \* PATH WIDTH: APPROXIMATELY 200 YARDS
- \* PATH LENGTH: APPROXIMATELY 2 1/2 MILES
- \* PATH TRACK: FROM JUST WEST OF HWY 356 CO. RD 900E INTERSECTION OR APPROX. 1 MILE NW OF OTWELL. EAST SOUTHEAST TO JUST NORTHWEST OF CR 250N AND THE DUBOIS CO LINE OR TO ABOUT 1 MILE NORTHEAST OF OTWELL.
- \* BEGIN TIME: APPROXIMATELY 4:10 PM CDT.
- \* END TIME: APPROXIMATELY 4:15 PM CDT.
- \* INJURIES: NONE REPORTED.
- \* FATALITIES: NONE REPORTED.
- \* DISCUSSION/DAMAGE: AT LEAST 1 TO 2 DOZEN HOMES WITH MAJOR DAMAGE. PRIMARILY WITH ROOF DAMAGE INCLUDING SOME WITH ROOFS REMOVED. AT LEAST 2 BUSINESSES SUSTAINED MAJOR ROOF DAMAGE. AT LEAST 2 MOBILE HOMES WERE DESTROYED. ONE TRAVEL TRAILOR AND ONE TRACTOR TRAILOR WERE OVERTURNED. NUMEROUS TREES WERE DOWNED.

## Pictures

10 bay garage with heavy damage

Cars with extensive damage from falling roof.

Destroyed mobile home

Overturned semi trailer

Building with extensive damage