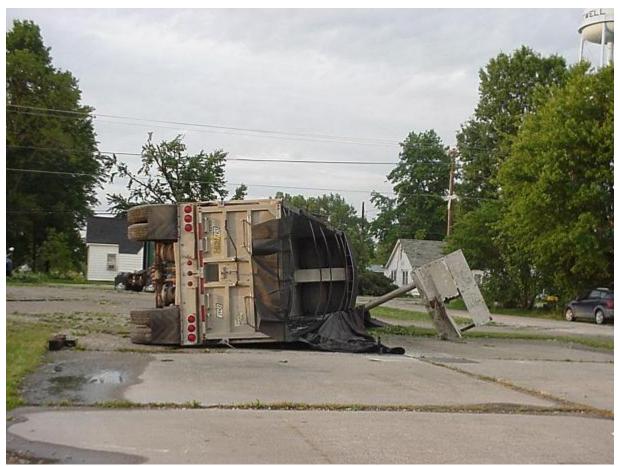

## Pictures

10 bay garage with heavy damage

Cars with extensive damage from falling roof.

Destroyed mobile home

Overturned semi trailer

Building with extensive damage