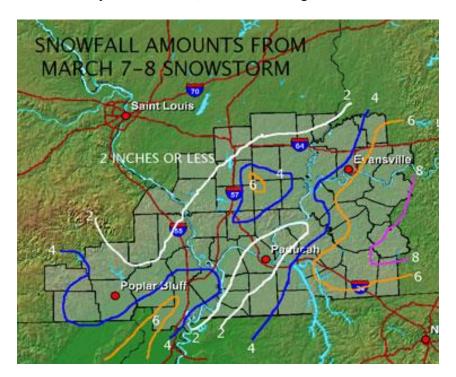

SOUTHEAST MISSOURI:

BOLLINGER ...TRACE BUTLER ...3

| CAPE GIRARDEAU     |    | CARTER     | 5 |
|--------------------|----|------------|---|
| MISSISSIPPI        | 4  | NEW MADRID |   |
| PERRY              | 1  | RIPLEY     | 5 |
| SCOTT              | 5  | STODDARD   | 5 |
| WAYNE              | 4  |            |   |
| SOUTHERN ILLINOIS: |    |            |   |
| ALEXANDER          | 3  | EDWARDS    | 2 |
| FRANKLIN           | 6  | GALLATIN   | 3 |
| HAMILTON           | 4  | HARDIN     | 2 |
| JACKSON            | 2  | JEFFERSON  | 0 |
| JOHNSON            | 5  | MASSAC     | 2 |
| PERRY              | 0  | POPE       | 3 |
| PULASKI            | 3  | SALINE     | 5 |
| UNION              | 2  | WABASH     | 2 |
| WAYNE              | 2  | WHITE      | 2 |
| WILLIAMSON         | 4  |            |   |
| SOUTHWEST INDIANA: |    |            |   |
| GIBSON             | 3  | PIKE       | 5 |
| POSEY              | 3  | SPENCER    | 8 |
| VANDERBURGH        | 4  | WARRICK    | 7 |
| WESTERN KENTUCKY:  |    |            |   |
| BALLARD            | 2  | CALDWELL   | 6 |
| CALLOWAY           | 5  | CARLISLE   | 4 |
| CHRISTIAN          | 7  | CRITTENDEN | 2 |
| DAVIESS            | 6  | FULTON     | 2 |
| GRAVES             | 3  | HICKMAN    | 2 |
| HENDERSON          | 6  | HOPKINS    | 6 |
| LYON               | 6  | MARSHALL   | 4 |
| MCCRACKEN          | 2  | MCLEAN     | 7 |
| MUHLENBERG         | 10 | TODD       | 8 |
| TRIGG              | 5  | UNION      | 6 |
| WEBSTER            | 7  |            |   |
|                    |    |            |   |