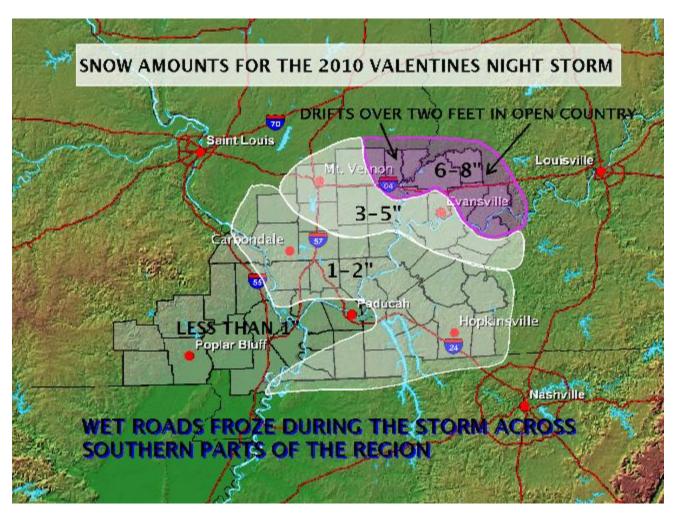

# Valentine's Day 2010 Snowstorm

A strong disturbance in the upper levels of the atmosphere moved southeast across Missouri on Valentine's Day, then turned east across the Lower Ohio Valley during the night. Heavy snow occurred along and north of the track of this system. Gusty winds and heavy snow during the late night hours of the 14th tapered off during the morning of the 15th. To the south, accumulations were mainly an inch or two across much of western Kentucky and far southern Illinois. However, roads that were wet from light rain and drizzle on Valentine's Day froze solid there. The ice under the snow was more of a travel concern than the snow itself. Much of southeast Missouri escaped the brunt of the storm, receiving just a coating of snow.

LOCATION STORM TOTAL (INCHES)

#### KENTUCKY

- ...DAVIESS COUNTY...OWENSBORO 5.5
- ...HENDERSON COUNTY...HENDERSON 4
- ...MCCRACKEN COUNTY...PADUCAH 0.2
- ...MARSHALL COUNTY...AURORA 1
- ... GRAVES COUNTY...

MAYFIELD 1

WATER VALLEY 2

- ...MUHLENBERG COUNTY...SOUTH CARROLTON 2
- ...UNION COUNTY...5 ENE STURGIS 2.5

#### SOUTHWEST INDIANA

- ...VANDERBURGH COUNTY...
  EVANSVILLE 4.5
  - 4 NE EVANSVILLE 5
- ... POSEY COUNTY...
  - POSEYVILLE 6.5
  - WADESVILLE 4.5
- ...WARRICK COUNTY...
  - BOONVILLE 8
  - NEWBURGH 5
- ...SPENCER COUNTY... ROCKPORT 7
- ...PIKE COUNTY...
  - WINSLOW 7
  - STENDAL 8
- ...GIBSON COUNTY... FORT BRANCH 4

## SOUTHERN ILLINOIS

- ...WABASH COUNTY...MT. CARMEL 5 TO 7
- ...WHITE COUNTY...GRAYVILLE 7
- ...JEFFERSON COUNTY...MT. VERNON 4
- ...FRANKLIN COUNTY...PLUMFIELD 3
- ... PERRY COUNTY... PINCKNEYVILLE 2
- ...GALLATIN COUNTY...SHAWNEETOWN 2
- ...JACKSON COUNTY...CARBONDALE 1
- ...UNION COUNTY...ANNA 1.6

### SOUTHEAST MISSOURI

- ...CAPE GIRARDEAU COUNTY... CAPE GIRARDEAU 0.8
- ...BOLLINGER COUNTY...
  - MARBLE HILL 0.2
  - ZALMA TRACE
- ...SCOTT COUNTY... SIKESTON TRACE
- ...BUTLER COUNTY... POPLAR BLUFF TRACE