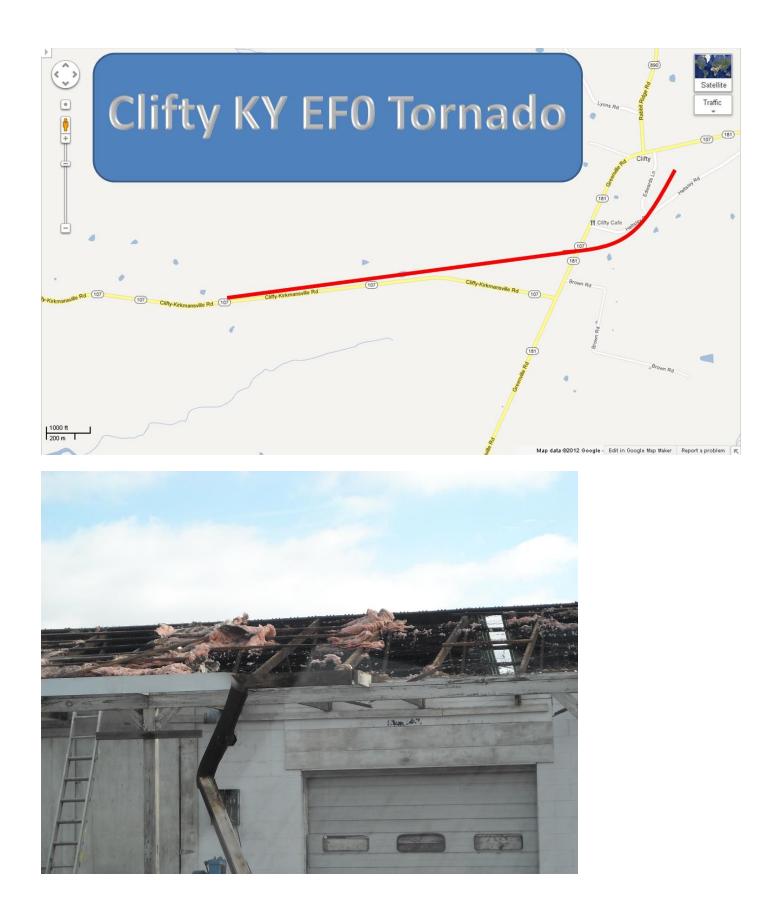

## TORNADO #2

PUBLIC INFORMATION STATEMENT NATIONAL WEATHER SERVICE PADUCAH KY 209 PM CST TUE JAN 24 2012

... DAMAGE SURVEY RESULTS FOR CLIFTY EFO TRACK SUMMARY...

THE FOLLOWING IS THE PRELIMINARY DAMAGE ASSESSMENT FOR CLIFTY EF0 (TODD COUNTY KENTUCKY) TRACK SUMMARY.

- \* EVENT TYPE.....EF0 TORNADO
- \* EVENT DATE.....SUNDAY JANUARY 22 2012
- \* EVENT TIME..... ESTIMATED 1155 PM CST
- \* EVENT LOCATION....2 MILES SW OF CLIFTY KENTUCKY TO 1/2 MILE NORTHEAST OF CLIFTY
- \* PEAK WIND.....80 MPH
- \* AVG. PATH WIDTH....150 YARDS
- \* PATH LENGTH.....2.5 MILES
- \* INJURIES.....NONE
- \* FATALITIES.....NONE
- \* DAMAGE DETAIL.....SEVERAL TREES DOWN. DAMAGE TO A BARN AND SEVERAL GREENHOUSES. SOME SHINGLES OFF HOUSES...ROOF OFF A BUSINESS...CAMPER TRAILER DESTROYED AND DAMAGE TO A POOL.

SURVEYORS.....SHANKLIN/SPODEN