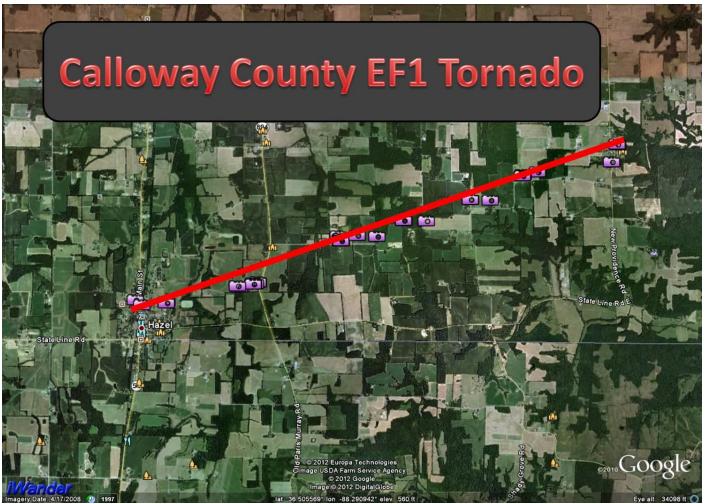

- \* EVENT TYPE.....EF1 TORNADO
- \* EVENT DATE.....SUNDAY, JANUARY 22, 2012
- \* EVENT TIME.....1103 PM CDT
- \* EVENT LOCATION....HAZEL KENTUCKY TO 1/4 MILE NE OF NEW PROVIDENCE KENTUCKY.
- \* PEAK WIND.....95 MPH
- \* AVG. PATH WIDTH....100 YARDS
- \* PATH LENGTH.....5.6 MILES
- \* INJURIES.....NONE
- \* FATALITIES.....NONE
- \* DAMAGE DETAIL.....HUNDREDS OF TREES UPROOTED OR SNAPPED. HOUSE WITH SHINGLE DAMAGE AND WINDOWS BLOWN OUT. SHUTTERS RIPPED OFF. 3 BARNS DAMAGED. 2 GARAGES LEVELED. 1 LARGE GARAGE WITH PART OF ROOF PEELED OFF. A COUPLE OF SMALL SHEDS DESTROYED. PORCH ROOF DESTROYED ON A BUSINESS IN HAZEL. PROPERTY DAMAGE ESTIMATED AT \$50,000.

SURVEYORS.....SHANKLIN/LUDINGTON

Map of the path

Projectile - Craig Road just east of Hazel

Tree uprooted on Murray - Paris Road (1497) just east of Hazel. (Man in picture-Sam Gray)

Demolished garage on New Providence Road