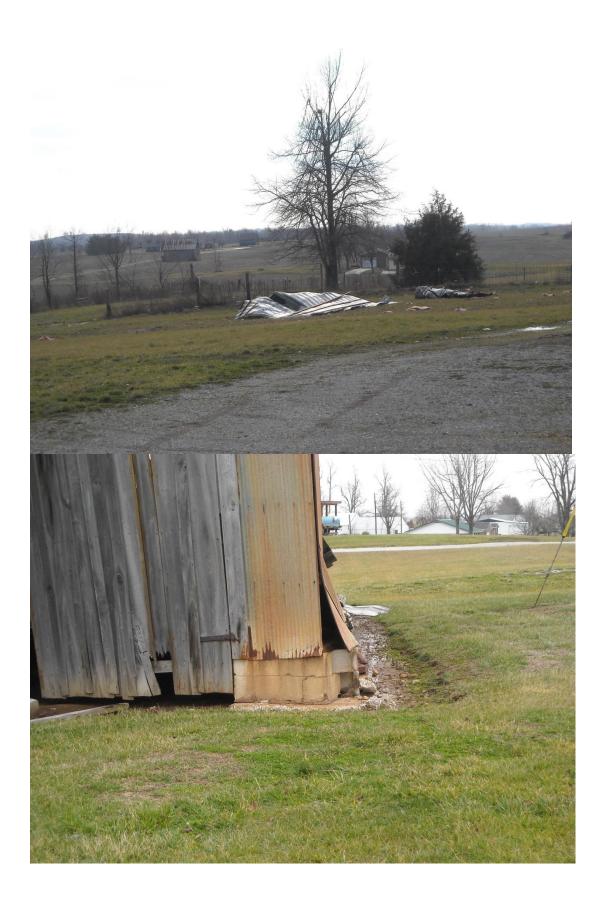

- \* EVENT TYPE.....EF0 TORNADO
- \* EVENT DATE.....SUNDAY JANUARY 22 2012
- \* EVENT TIME..... ESTIMATED 1155 PM CST
- \* EVENT LOCATION....2 MILES SW OF CLIFTY KENTUCKY TO 1/2 MILE NORTHEAST OF CLIFTY
- \* PEAK WIND.....80 MPH
- \* AVG. PATH WIDTH....150 YARDS
- \* PATH LENGTH.....2.5 MILES
- \* INJURIES.....NONE
- \* FATALITIES.....NONE
- \* DAMAGE DETAIL.....SEVERAL TREES DOWN. DAMAGE TO A BARN AND SEVERAL GREENHOUSES. SOME SHINGLES OFF HOUSES...ROOF OFF A BUSINESS...CAMPER TRAILER DESTROYED AND DAMAGE TO A POOL.