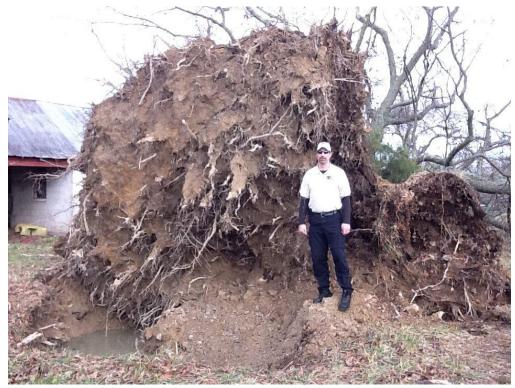

SURVEYORS.....SHANKLIN/LUDINGTON

Map of the path

Projectile - Craig Road just east of Hazel

Tree uprooted on Murray - Paris Road (1497) just east of Hazel. (Man in picture-Sam Gray)

Demolished garage on New Providence Road