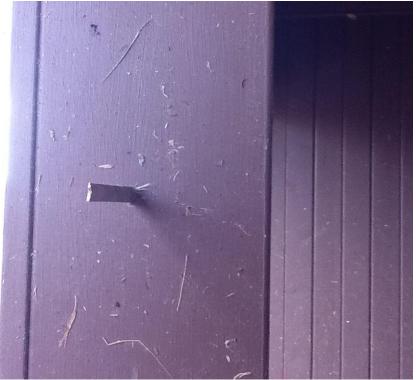

SURVEYORS.....SHANKLIN/LUDINGTON

Map of the path

Projectile - Craig Road just east of Hazel

Tree uprooted on Murray - Paris Road (1497) just east of Hazel. (Man in picture-Sam Gray)

Demolished garage on New Providence Road