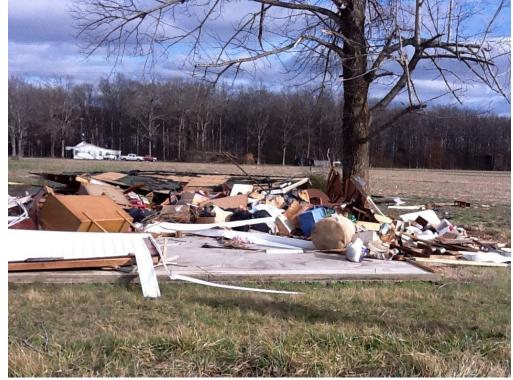

NDAY, JANUARY 22, 2012
- \* EVENT TIME.....1103 PM CDT
- \* EVENT LOCATION....HAZEL KENTUCKY TO 1/4 MILE NE OF NEW PROVIDENCE KENTUCKY.
- \* PEAK WIND.....95 MPH
- \* AVG. PATH WIDTH....100 YARDS
- \* PATH LENGTH.....5.6 MILES
- \* INJURIES.....NONE
- \* FATALITIES.....NONE
- \* DAMAGE DETAIL.....HUNDREDS OF TREES UPROOTED OR SNAPPED. HOUSE WITH SHINGLE DAMAGE AND WINDOWS BLOWN OUT. SHUTTERS RIPPED OFF. 3 BARNS DAMAGED. 2 GARAGES LEVELED. 1 LARGE GARAGE WITH PART OF ROOF PEELED OFF. A COUPLE OF SMALL SHEDS DESTROYED. PORCH ROOF DESTROYED ON A BUSINESS IN HAZEL. PROPERTY DAMAGE ESTIMATED AT \$50,000.

SURVEYORS.....SHANKLIN/LUDINGTON



Map of the path



Projectile - Craig Road just east of Hazel



Tree uprooted on Murray - Paris Road (1497) just east of Hazel. (Man in picture-Sam Gray)



Demolished garage on New Providence Road



Pole Barn/Garage damaged in New Providence

## TORNADO #2

PUBLIC INFORMATION STATEMENT NATIONAL WEATHER SERVICE PADUCAH KY 209 PM CST TUE JAN 24 2012

... DAMAGE SURVEY RESULTS FOR CLIFTY EFO TRACK SUMMARY...

THE FOLLOWING IS THE PRELIMINARY DAMAGE ASSESSMENT FOR CLIFTY EF0 (TODD COUNTY KENTUCKY) TRACK SUMMARY.

- \* EVENT TYPE.....EF0 TORNADO
- \* EVENT DATE.....SUNDAY JANUARY 22 2012
- \* EVENT TIME..... ESTIMATED 1155 PM CST
- \* EVENT LOCATION....2 MILES SW OF CLIFTY KENTUCKY TO 1/2 MILE NORTHEAST OF CLIFTY
- \* PEAK WIND.....80 MPH
- \* AVG. PATH WIDTH....150 YARDS
- \* PATH LENGTH.....2.5 MILES
- \* INJURIES.....NONE
- \* FATALITIES.....NONE
- \* DAMAGE DETAIL.....SEVERAL TREES DOWN. DAMAGE TO A BARN AND SEVERAL GREENHOUSES. SOME SHINGL