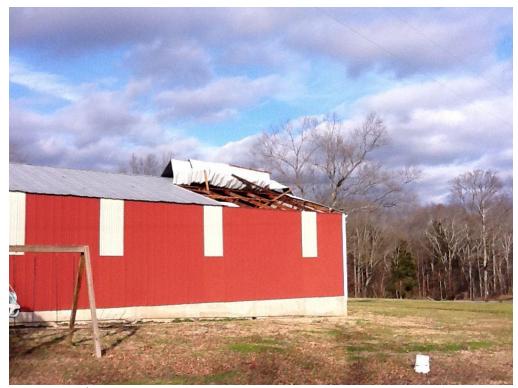

SURVEYORS.....SHANKLIN/LUDINGTON

Map of the path

Projectile - Craig Road just east of Hazel

Tree uprooted on Murray - Paris Road (1497) just east of Hazel. (Man in picture-Sam Gray)

Demolished garage on New Providence Road

Pole Barn/Garage damaged in New Providence