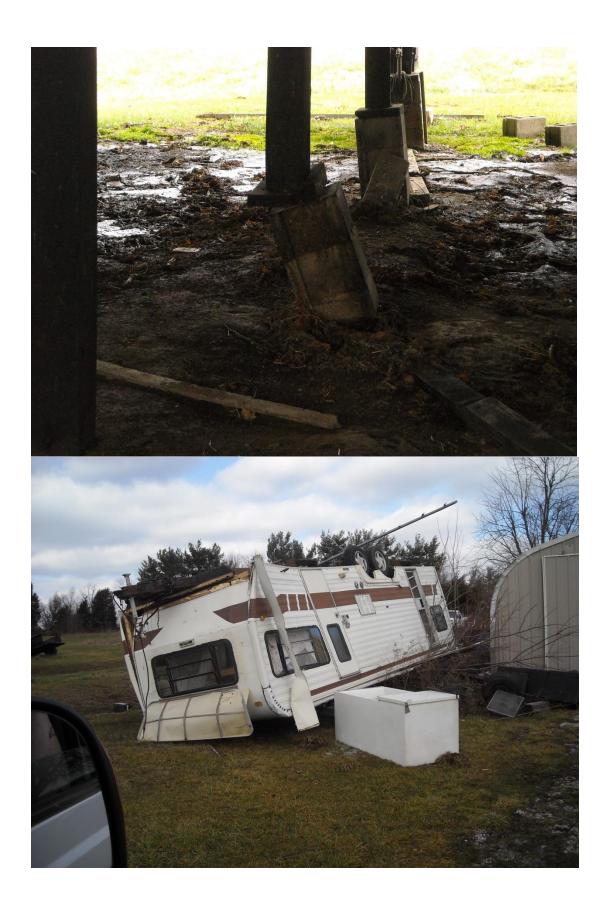

- \* EVENT TYPE.....EF0 TORNADO
- \* EVENT DATE.....SUNDAY JANUARY 22 2012
- \* EVENT TIME..... ESTIMATED 1155 PM CST
- \* EVENT LOCATION....2 MILES SW OF CLIFTY KENTUCKY TO 1/2 MILE NORTHEAST OF CLIFTY
- \* PEAK WIND.....80 MPH
- \* AVG. PATH WIDTH....150 YARDS
- \* PATH LENGTH.....2.5 MILES
- \* INJURIES.....NONE
- \* FATALITIES.....NONE
- \* DAMAGE DETAIL.....SEVERAL TREES DOWN. DAMAGE TO A BARN AND SEVERAL GREENHOUSES. SOME SHINGLES OFF HOUSES...ROOF OFF A BUSINESS...CAMPER TRAILER DESTROYED AND DAMAGE TO A POOL.