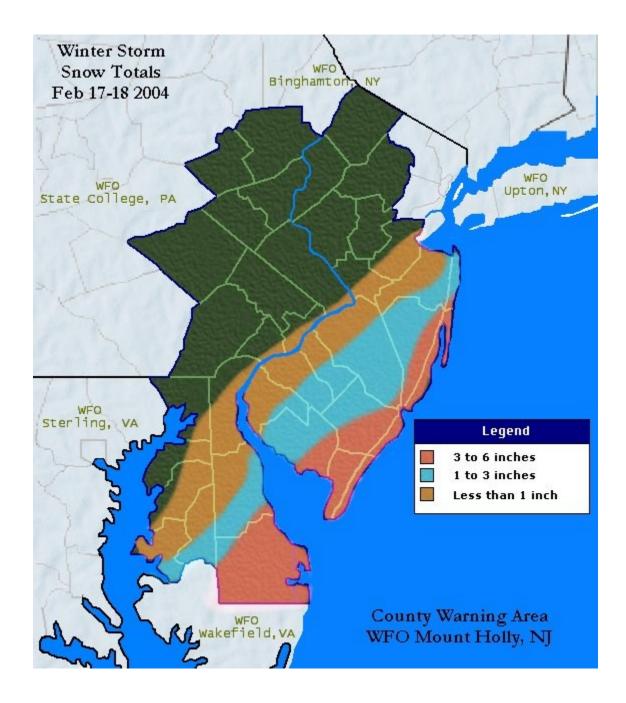

000 NOUS41 KPHI 182022 CCA PNSPHI PAZ067>071-NJZ008>010-012>027-DEZ001>004-MDZ008-012-015-019-020-182200-

PRELIMINARY SNOWFALL REPORTS...UPDATED NATIONAL WEATHER SERVICE MOUNT HOLLY NJ 200 PM EST WED FEB 18 2004

...FEBRUARY 17-18, 2004 COASTAL WINTER STORM...

## THE AMOUNTS BELOW ARE PRELIMINARY AND UNOFFICIAL.

## LOCATION TOTAL SNOWFALL

## DELAWARE

| KENT COUNTY DOVER                                                                                                              | 0.8                                                               |
|--------------------------------------------------------------------------------------------------------------------------------|-------------------------------------------------------------------|
| SUSSEX COUNTY HARBESON LEWES LONG NECK FENWICK ISLAND                                                                          | 3.5<br>3.5<br>2.0<br>1.0                                          |
| NEW JERSEY                                                                                                                     |                                                                   |
| MARGATE MAYS LANDING ATLANTIC CITY VENTNOR ESTELLE MANOR ABSECON ATLANTIC CITY INTL AIRPORT HAMMONTON                          | 6.0<br>5.5<br>5.0<br>4.0<br>3.9<br>3.5<br>2.4<br>2.3              |
| BURLINGTON COUNTY BROWNS MILLS WILLINGBORO MOUNT HOLLY NWS EDGEWATER PARK                                                      | 2.5<br>0.5<br>0.3<br>0.1                                          |
| CAMDEN COUNTY LINDENWOLD SOMERDALE                                                                                             | 0.8                                                               |
| GREEN CREEK COLD SPRING DIAS CREEK SEAVILLE WOODBINE FISHING CREEK CAPE MAY WILDWOOD NORTH WILDWOOD CAPE MAY HARBOR RIO GRANDE | 5.0<br>5.0<br>4.8<br>4.5<br>4.4<br>4.1<br>3.0 *<br>2.5 *<br>2.3 * |
| CUMBERLAND COUNTY PORT ELIZABETH SOUTH VINELAND                                                                                | 3.8<br>1.8 *                                                      |
|                                                                                                                                |                                                                   |

...MONMOUTH COUNTY...

MANASQUAN 2.5 CLARKSBURG 0.5 \*

...OCEAN COUNTY...

SHIP BOTTOM 5.0 BEACHWOOD 4.0

PENNSYLVANIA

...PHILADELPHIA COUNTY...

PHILADELPHIA INTL AIRPORT TRACE

NOTE: \* = NOT A MOST RECENT REPORT, THEREFORE THE VALUE LISTED MAY NOT BE THE TOTAL SNOWFALL.

AGAIN, WE THANK ALL OUR SPOTTERS AND COOPERATIVE OBSERVERS WHO PROVIDED THE ABOVE REPORTS! \$\$

GORSE

(UPDATED TOTALS FOR MAYS LANDING AND BEACHWOOD. ALSO REMOVED A FEW LOCATIONS THAT WERE LISTED TWICE).