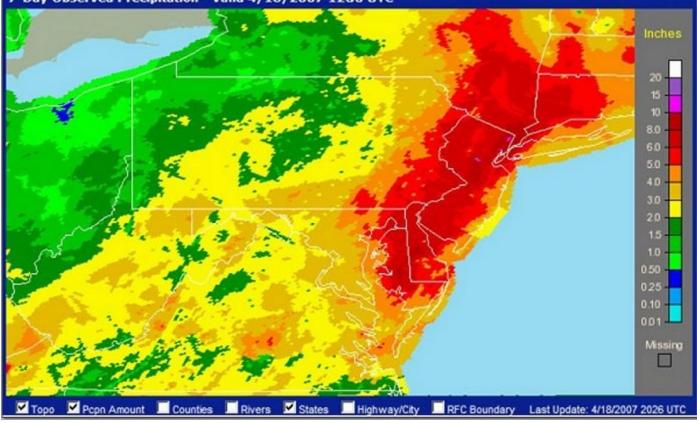

The heavy rain continued through the day on Sunday and into Sunday night. Rainfall totals ranged from 3 to 7 inches in the region. Totals were slightly lower along the New Jersey coast, where they were mainly between 2 and 4 inches.

# Middle Atlantic RFC State College, PA 7-Day Observed Precipitation - Valid 4/18/2007 1200 UTC

Top of page

PUBLIC INFORMATION STATEMENT

SPOTTER REPORTS

NATIONAL WEATHER SERVICE MOUNT HOLLY NJ

1225 PM EDT TUE APR 17 2007