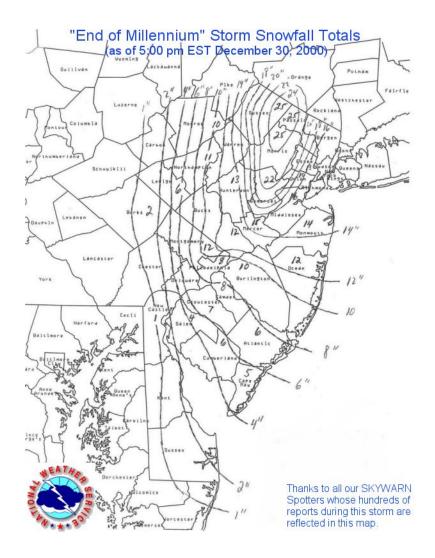

POTTSTOWN (MONTGOMERY COUNTY) 1.8 INCHES

SOUDERTON (MONTGOMERY COUNTY) 12 INCHES

UPPER FREDERICK (MONTGOMERY COUNTY) 4 INCHES

FOR A SNOWFALL MAP ON THE INTERNET...GO TO OUR HOME PAGE AT THE

FOLLOWING ADDRESS...WWW.NWS.NOAA.GOV/ER/PHI.