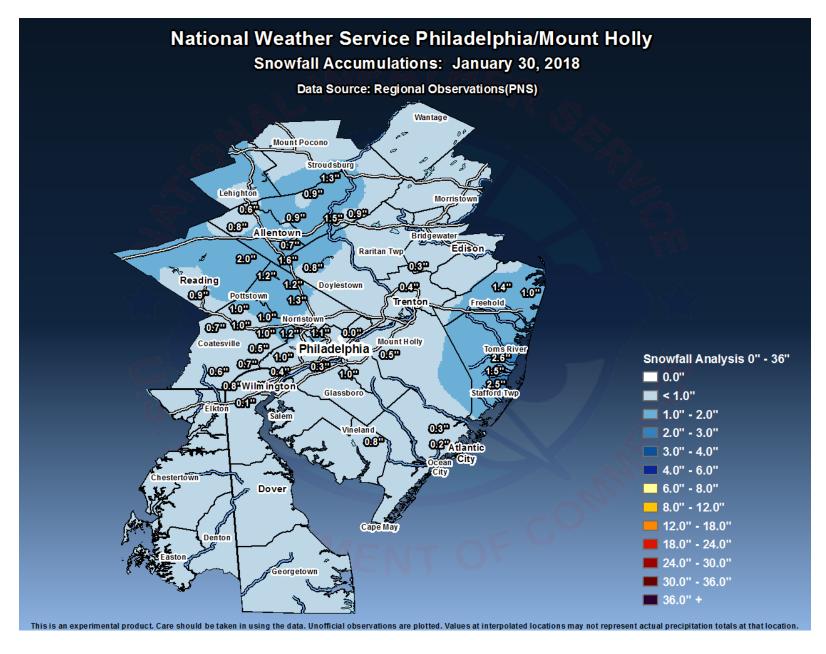

| NOUS41 KPHI 310040                                                   |
|----------------------------------------------------------------------|
| PNSPHI                                                               |
| DEZ001>004-MDZ008-012-015-019-020-NJZ001-007>010-012>027-PAZ054-055- |
| 060>062-067>071-311240-                                              |
|                                                                      |
| Public Information Statement                                         |
| Spotter Reports                                                      |
| National Weather Service Mount Holly NJ                              |
| 740 PM EST Tue Jan 30 2018                                           |
|                                                                      |
| The following are unofficial observations taken during the past 15   |
| hours. Appreciation is extended to those who provided the reports.   |
| This summary also is available on our home page at our home page at  |
| weather.gov/phi                                                      |
|                                                                      |
| **************************************                               |
|                                                                      |
| LOCATION STORM TOTAL TIME/DATE COMMENTS                              |
| SNOWFALL OF                                                          |
| /INCHES/ MEASUREMENT                                                 |

### **DELAWARE**

...New Castle County...

Hockessin 0.8 500 PM 1/30 DEOS

Greenville 0.6 500 PM 1/30 DEOS

Talleyville 0.4 500 PM 1/30 DEOS

New Castle County Ai 0.1 700 PM 1/30 ASOS

#### **NEW JERSEY**

...Atlantic County...

Atlantic City Intl A 0.3 700 PM 1/30 ASOS

Pleasantville 0.2 600 AM 1/30 Newspaper

...Burlington County...

Mount Laurel 0.5 255 PM 1/30 Meteorologist

Mount Holly WFO 0.4 700 PM 1/30 NWS Office

...Cape May County...

1 N Cape May 0.1 124 PM 1/30 Trained Spotter

...Cumberland County...

Vineland 0.8 700 PM 1/30 Social Media

...Gloucester County...

Sewell 1.0 630 PM 1/30 Social Media

...Mercer County...

Ewing Twp 0.4 1005 AM 1/30 Trained Spotter

Hopewell 0.3 700 AM 1/30 Meteorologist

...Middlesex County...

1 S Edison 0.3 758 AM 1/30 Broadcast Media

...Monmouth County...

Freehold 1.4 600 AM 1/30 Social Media

Long Branch 1.0 615 AM 1/30 Social Media

...Ocean County...

Bayville 2.6 940 AM 1/30 Trained Spotter

Waretown 2.5 754 AM 1/30 Social Media

Brick Twp 1.5 940 AM 1/30 Trained Spotter

Forked River 1.5 939 AM 1/30 Trained Spotter

...Warren County...

Stewartsville 0.9 1220 PM 1/30 Trained Spotter

### **PENNSYLVANIA**

...Berks County...

Huffs Church 2.0 600 PM 1/30 Trained Spotter

4 SW Reading 0.9 500 PM 1/30 CoCoRaHS

...Bucks County...

West Rockhill Twp 0.8 1052 AM 1/30 phillywx

Furlong 0.5 450 PM 1/30 Trained Spotter

...Carbon County...

Tresckow 1.5 933 AM 1/30 Public

...Chester County...

Berwyn 1.2 116 PM 1/30 Social Media

Exton 1.0 430 PM 1/30 Trained Spotter

Chester Springs 1.0 500 PM 1/30 DEOS

Warwick 1.0 500 PM 1/30 DEOS

East Nantmeal 1.0 149 PM 1/30 phillywx

Glenmoore 0.7 500 PM 1/30 DEOS

New London 0.6 155 PM 1/30 phillywx

West Chester 0.5 500 PM 1/30 DEOS

### ...Delaware County...

Media 1.0 305 PM 1/30 Trained Spotter

Chadds Ford 0.7 231 PM 1/30 Trained Spotter

### ...Lehigh County...

Salisbury Twp 1.8 530 PM 1/30 Trained Spotter

Zionsville 1.6 255 PM 1/30 Trained Spotter

Lehigh Valley Intl A 0.9 100 PM 1/30 ASOS

New Tripoli 0.8 1151 AM 1/30 Trained Spotter

1 S Allentown 0.7 935 AM 1/30 Trained Spotter

Germansville 0.6 440 PM 1/30 Trained Spotter

# ...Monroe County...

3 E Saylorsburg 1.3 230 PM 1/30 Public

Mount Pocono 0.3 1226 PM 1/30 Trained Spotter

### ...Montgomery County...

Graterford 1.3 129 PM 1/30 Trained Spotter

Spring Mount 1.2 254 PM 1/30 Trained Spotter

Gilbertsville 1.2 207 PM 1/30 Trained Spotter

Wynnewood 1.1 400 PM 1/30 Broadcast Media

### ...Northampton County...

Forks Twp 1.5 1148 AM 1/30 Trained Spotter

Bushkill Twp 0.9 1254 PM 1/30 Trained Spotter

# ...Philadelphia County...

Philadelphia Intl Ai 0.3 700 PM 1/30 ASOS

Philadelphia T 700 PM 1/30 Emergency Manager

&&