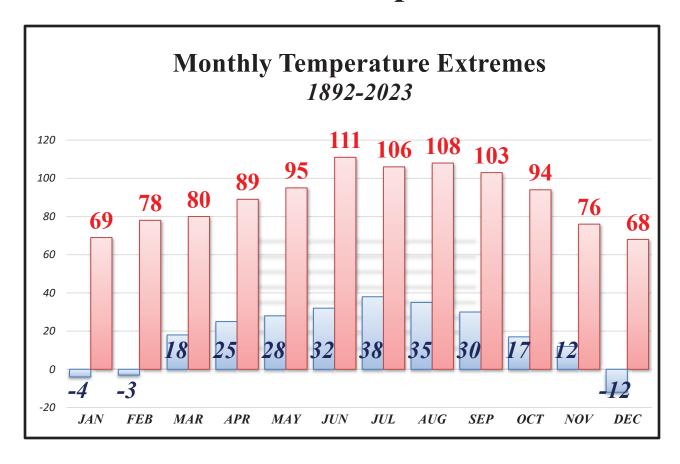

## **Extreme Temperatures**

**Eugene: Extremes Temperatures (1892-2023)** 

|         | Jan                      | Feb                      | Mar                      | Apr                      | May                      | Jun                      | Jul                     | Aug                     | Sep                      | Oct                      | Nov                      | Dec                      |
|---------|--------------------------|--------------------------|--------------------------|--------------------------|--------------------------|--------------------------|-------------------------|-------------------------|--------------------------|--------------------------|--------------------------|--------------------------|
| Warmest | 69°                      | <b>78</b> °              | 80°                      | 89°                      | 95°                      | 111°                     | 106°                    | 108°                    | 103°                     | 94°                      | <b>76</b> °              | 68°                      |
| date    | 27 <sup>th</sup><br>1931 | 26 <sup>th</sup><br>1932 | 29 <sup>th</sup><br>1923 | 28 <sup>th</sup><br>1926 | 17 <sup>th</sup><br>2008 | 27 <sup>th</sup><br>2021 | 28 <sup>th</sup> 2009   | 9 <sup>th</sup><br>1981 | 2 <sup>nd</sup><br>1988  | 2 <sup>nd</sup><br>1980  | 3 <sup>rd</sup><br>1975  | 17 <sup>th</sup><br>1979 |
| Coldest | -4°                      | -3°                      | 18°                      | 25°                      | 28°                      | 32°                      | 38°                     | 35°                     | <b>30</b> °              | 17°                      | 12°                      | -12°                     |
| date    | 27 <sup>th</sup><br>1957 | 3 <sup>rd</sup><br>1950  | 25 <sup>th</sup><br>1913 | 1 <sup>st</sup><br>1936  | 1 <sup>st</sup><br>1954  | 13 <sup>th</sup><br>1976 | 3 <sup>rd</sup><br>2018 | 5 <sup>th</sup><br>1914 | 24 <sup>th</sup><br>1926 | 31 <sup>st</sup><br>2006 | 13 <sup>th</sup><br>1978 | 8 <sup>th</sup><br>1972  |

Warmest Recorded Temperature Coldest Recorded Temperature 111° on 27 Jun 2021 -12° on 8 Dec 1972