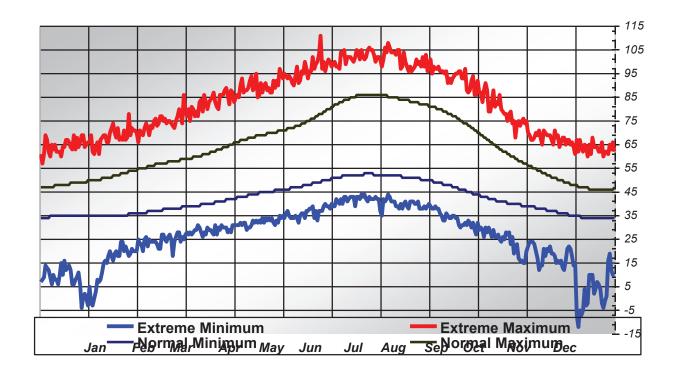

## **Extremes and Normals**

(1892-2023 Extremes, with 1991-2020 Normals)

## **Eugene Airport: Climatic Normals (1991-2020)**

|           | Jan  | Feb  | Mar  | Apr  | May  | Jun  | Jul  | Aug  | Sep  | Oct  | Nov  | Dec  | Year |
|-----------|------|------|------|------|------|------|------|------|------|------|------|------|------|
| Max Temp  | 48.1 | 51.5 | 56.6 | 61.3 | 68.1 | 74.2 | 84.0 | 84.3 | 78.0 | 64.9 | 53.2 | 46.8 | 64.3 |
| Min Temp  | 34.7 | 35.0 | 37.2 | 40.0 | 44.0 | 47.6 | 51.7 | 51.5 | 47.8 | 41.8 | 37.7 | 34.3 | 41.9 |
| Mean Temp | 41.4 | 43.3 | 46.9 | 50.7 | 56.1 | 60.9 | 67.8 | 67.9 | 62.9 | 53.4 | 45.5 | 40.6 | 53.1 |