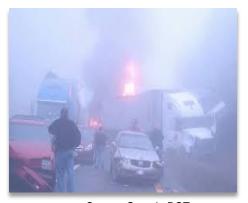

## Why Pathfinder is Needed for Dust Storms

- Higher degree of uncertainty
  - •
  - •
- Less procedures
  - •
  - •

Source: Arizona DOT

Partnerships result in better management of events

- •
- •