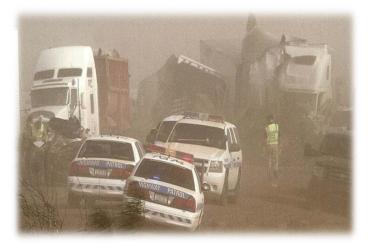

## Why Pathfinder is Needed for Dust Storms

- Higher degree of uncertainty
  - •
  - •
- Less procedures
  - •
  - •

Source: Arizona DOT

Partnerships result in better management of events

- •
- •