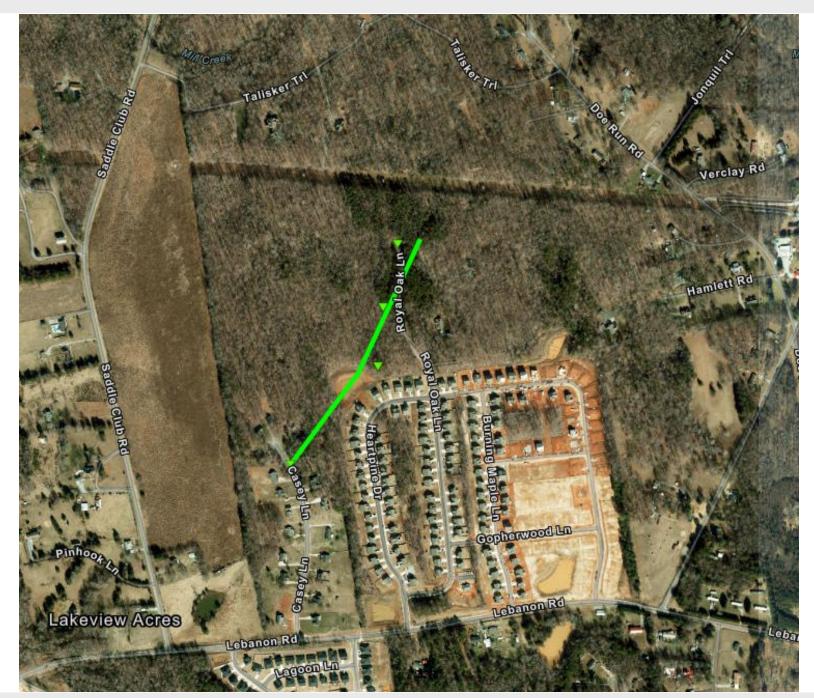

## Confirmed Tornado in Mebane, NC Orange County

| Date:           | July 6th 2025         |
|-----------------|-----------------------|
| Time (Local)    | 6:10 PM – 6:13 PM EDT |
| EF Rating       | EF-1                  |
| Est. Peak Winds | 100 - 105 mph         |
| Path Length     | 0.30 Miles            |
| Max Width       | 250 Yards             |
| Injuries        | 0                     |
| Deaths          | 0                     |

National Oceanic and Atmospheric Administration U.S. Department of Commerce

### Created: July 7, 2025 9:52 PM