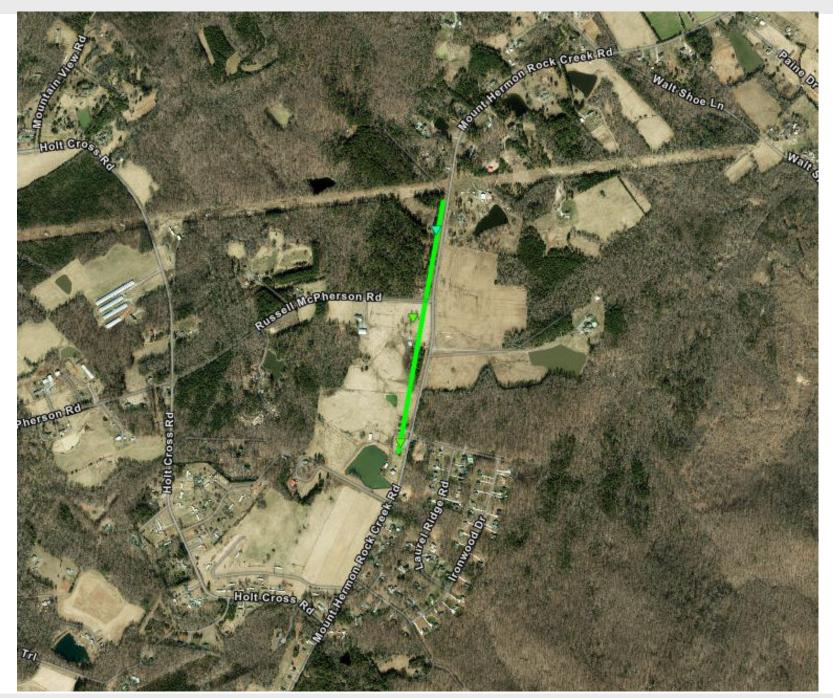

## Confirmed Tornado in Snow Camp, NC Alamance County

| Date:           | July 6th 2025         |
|-----------------|-----------------------|
| Time (Local)    | 5:32 PM – 5:34 PM EDT |
| EF Rating       | EF-1                  |
| Est. Peak Winds | 100 - 105 mph         |
| Path Length     | 0.60 Miles            |
| Max Width       | 175 Yards             |
| Injuries        | 0                     |
| Deaths          | 0                     |

National Oceanic and Atmospheric Administration U.S. Department of Commerce

### Created: July 7, 2025 9:52 PM