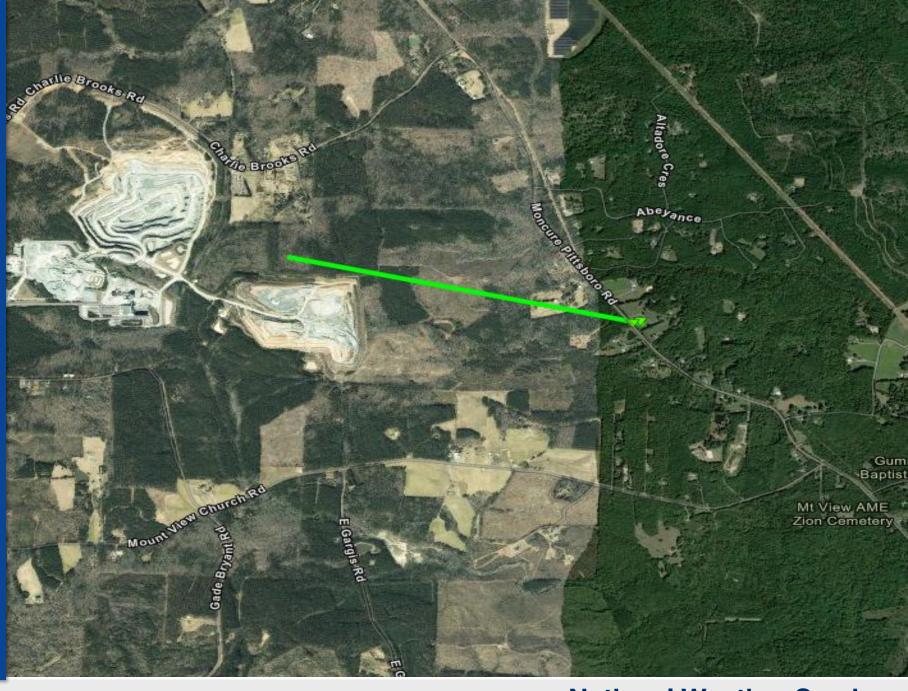

## Confirmed Tornado in Southern Pittsboro, NC Chatham County

| Date:           | July 6th 2025         |
|-----------------|-----------------------|
| Time (Local)    | 3:24 PM – 3:29 PM EDT |
| EF Rating       | EF-1                  |
| Est. Peak Winds | 100 mph               |
| Path Length     | 1.4 Miles             |
| Max Width       | 100 Yards             |
| Injuries        | 0                     |
| Deaths          | 0                     |