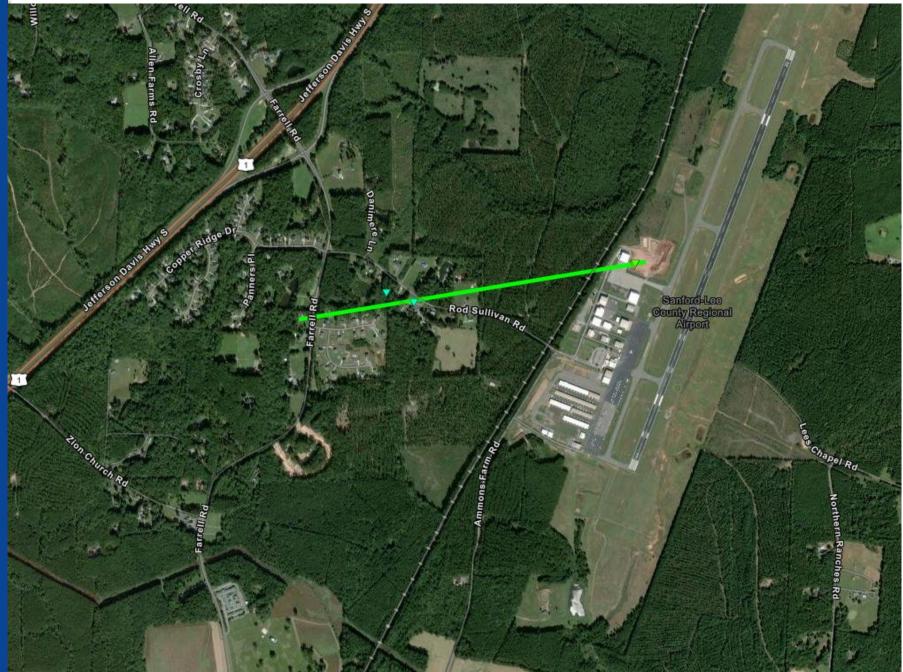

## Confirmed Tornado at Raleigh Executive Jetport, NC Lee County

| Date:           | July 6th 2025         |
|-----------------|-----------------------|
| Time (Local)    | 3:00 PM – 3:04 PM EDT |
| EF Rating       | EF-1                  |
| Est. Peak Winds | 95 - 100 mph          |
| Path Length     | 1.0 Mile              |
| Max Width       | 150 Yards             |
| Injuries        | 0                     |
| Deaths          | 0                     |