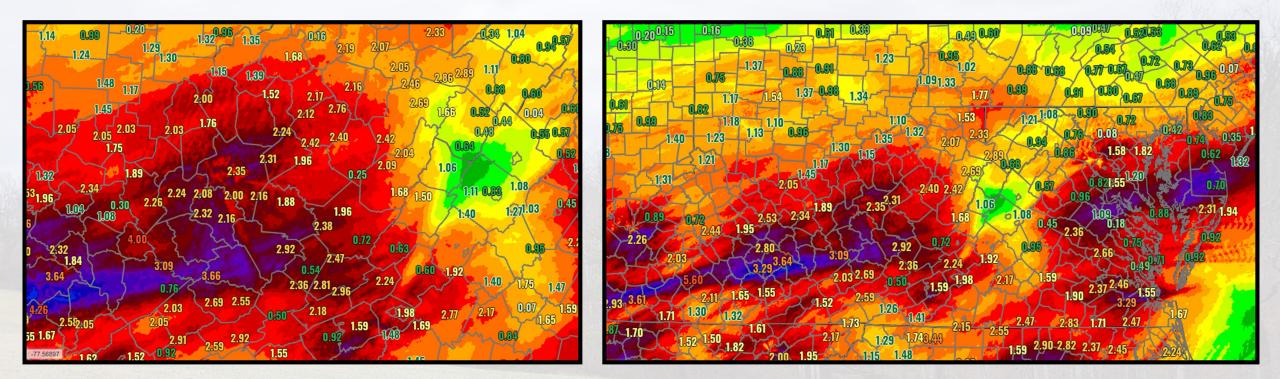

### December 31st – January 2nd Heavy Rainfall/Flooding Overview

Waves of rain, moderate to heavy at times, affected the region over an extended period as a frontal boundary lingered across the area with waves of low pressure moving along it. Scattered showers initially moved in during the afternoon and evening hours of December 31st. Rainfall would then quickly increase in coverage and intensity during the early morning hours of January 1st, with widespread rain affecting the region by dawn. Precipitation would gradually lift northward throughout the day into northern portions of the Charleston NWS forecast area, before shifting back southeast across the region, with gusty winds at times, during the evening and into the early morning hours of January 2nd as a cold front swept through. Most rainfall would push east of the region by 5 AM January 2nd. Widespread rainfall totals of 1-3" were reported, with some isolated locations across Virginia and West Virginia having totals of 3-4". Rainfall of this magnitude led to numerous flood warnings being issued across the county warning area, with several creeks and rivers exceeding flood stage, along with numerous reports of water across roadways.

#### Storm Total Rainfall – December 31 through January 2, 2022

Widespread rainfall totals of 1-3" were reported across the region, with some isolated locations across Virginia and West Virginia having totals of 3-4". On the left is a local perspective of rain totals, while on the right is a regional perspective.