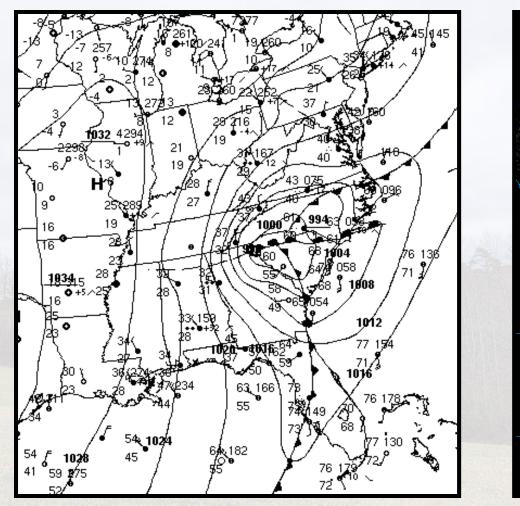

### December 31st – January 2nd Heavy Rainfall/Flooding Overview

Waves of rain, moderate to heavy at times, affected the region over an extended period as a frontal boundary lingered across the area with waves of low pressure moving along it. Scattered showers initially moved in during the afternoon and evening hours of December 31st. Rainfall would then quickly increase in coverage and intensity during the early morning hours of January 1st, with widespread rain affecting the region by dawn. Precipitation would gradually lift northward throughout the day into northern portions of the Charleston NWS forecast area, before shifting back southeast across the region, with gusty winds at times, during the evening and into the early morning hours of January 2nd as a cold front swept through. Most rainfall would push east of the region by 5 AM January 2nd. Widespread rainfall totals of 1-3" were reported, with some isolated locations across Virginia and West Virginia having totals of 3-4". Rainfall of this magnitude led to numerous flood warnings being issued across the county warning area, with several creeks and rivers exceeding flood stage, along with numerous reports of water across roadways.