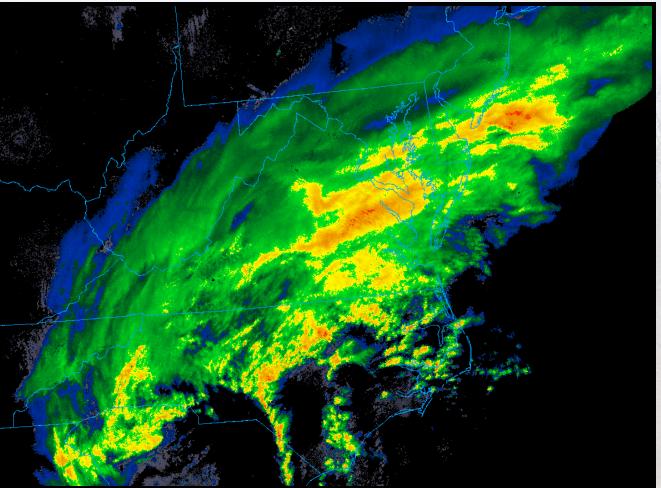

### December 31st – January 2nd Heavy Rainfall/Flooding Overview

Waves of rain, moderate to heavy at times, affected the region over an extended period as a frontal boundary lingered across the area with waves of low pressure moving along it. Scattered showers initially moved in during the afternoon and evening hours of December 31st. Rainfall would then quickly increase in coverage and intensity during the early morning hours of January 1st, with widespread rain affecting the region by dawn. Precipitation would gradually lift northward throughout the day into northern portions of the Charleston NWS forecast area, before shifting back southeast across the region, with gusty winds at times, during the evening and into the early morning hours of January 2nd as a cold front swept through. Most rainfall would push east of the region by 5 AM January 2nd. Widespread rainfall totals of 1-3" were reported, with some isolated locations across Virginia and West Virginia having totals of 3-4". Rainfall of this magnitude led to numerous flood warnings being issued across the county warning area, with several creeks and rivers exceeding flood stage, along with numerous reports of water across roadways.