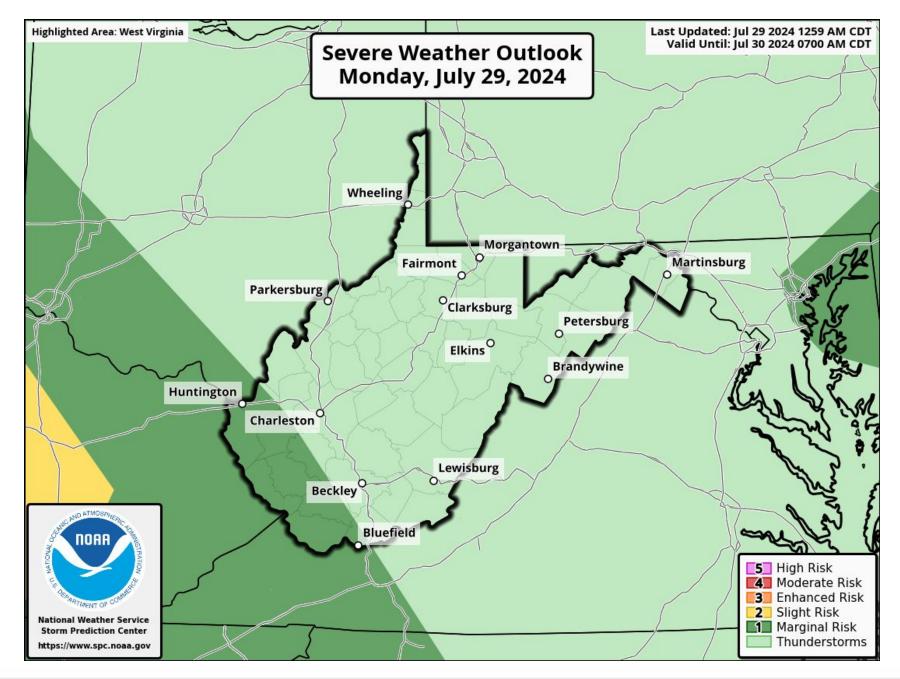

### **Key Points:**

- Isolated risk of strong to severe storms across  $\rightarrow$ southwest WV.
- Main threat damaging wind but cannot rule out  $\rightarrow$ hail.