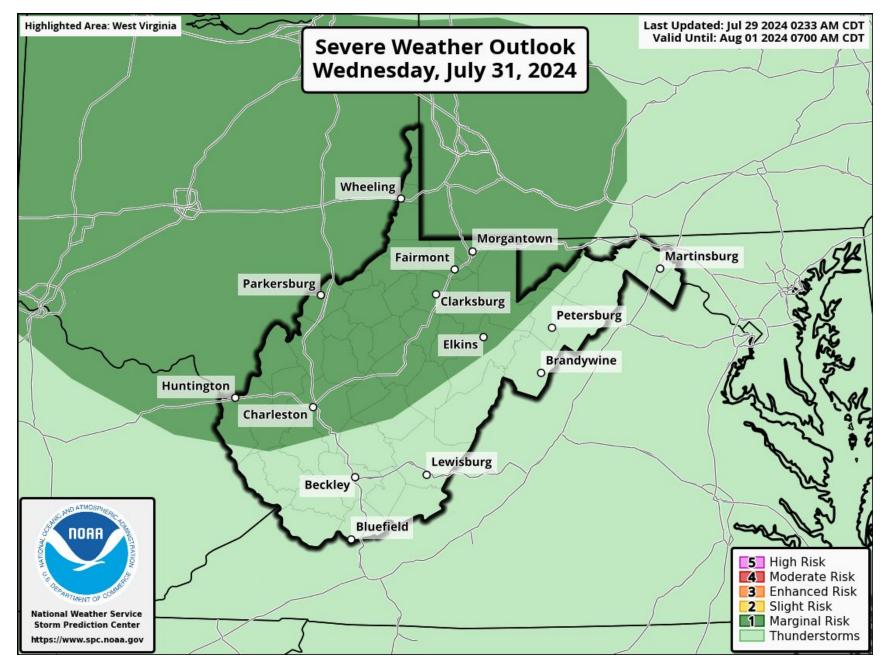

#### July 29, 2024 8:18 AM

### **Key Points:**

- → Isolated risk for strong to severe storms for the northwestern half of WV.
- → The main threat is damaging wind but cannot rule out hail.