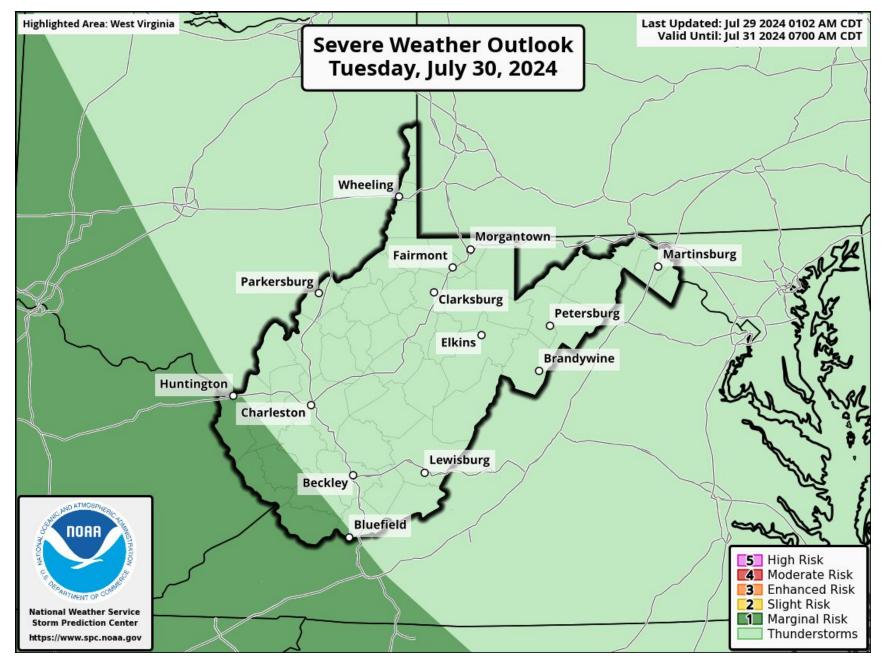

#### July 29, 2024 8:18 AM

### **Key Points:**

- → Isolated risk for strong to severe storms for the northwestern half of WV.
- → The main threat is damaging wind but cannot rule out hail.