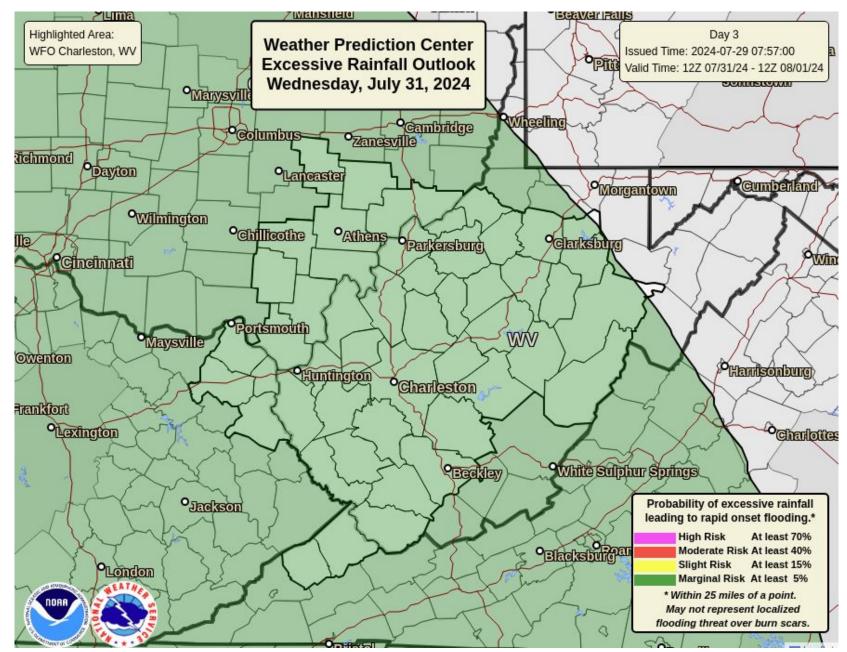

### **Key Points:**

→ Heavy downpours under thunderstorm activity could lead to localized flash flooding.