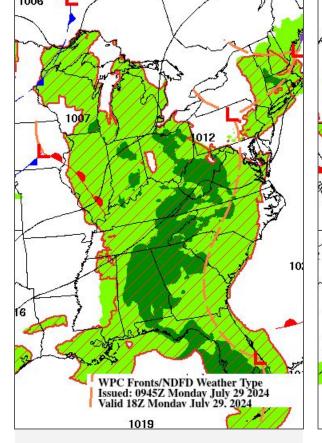

### Outlook

Today Unsettled with  $\rightarrow$ storms and showers threat

### Day 1 Outlook (Today)