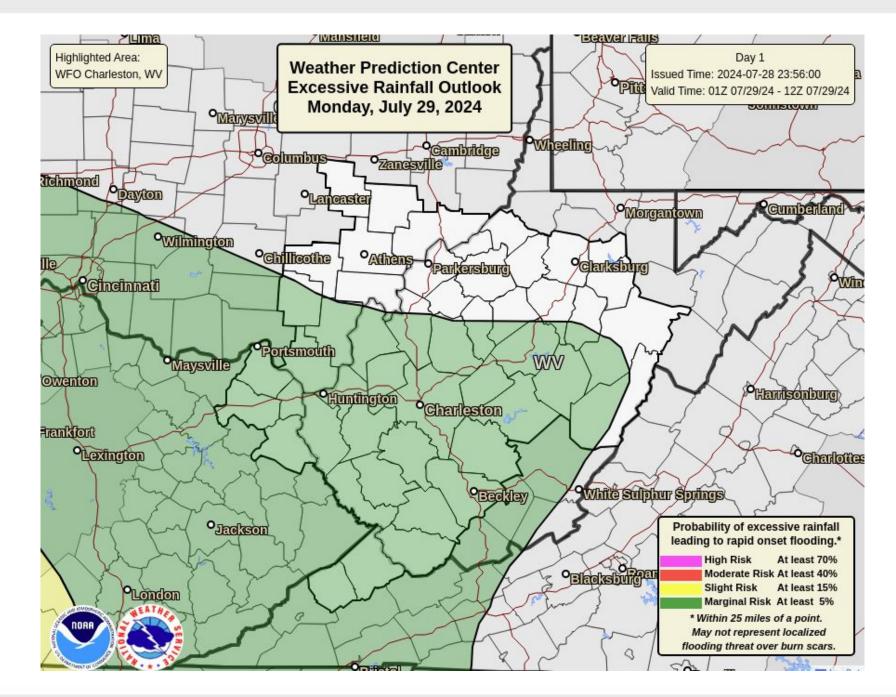

### **Key Points:**

→ Heavy downpours under thunderstorm activity could lead to localized flooding.

National Oceanic and Atmospheric Administration U.S. Department of Commerce