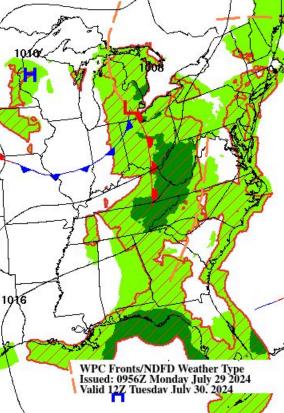

#### Tue

 $\rightarrow$ 

Warm front providing showers and storms threat

#### July 29, 2024 8:18 AM

**Day 2 Outlook (Tomorrow)** 

#### Day 2 Outlook (Tomorrow)