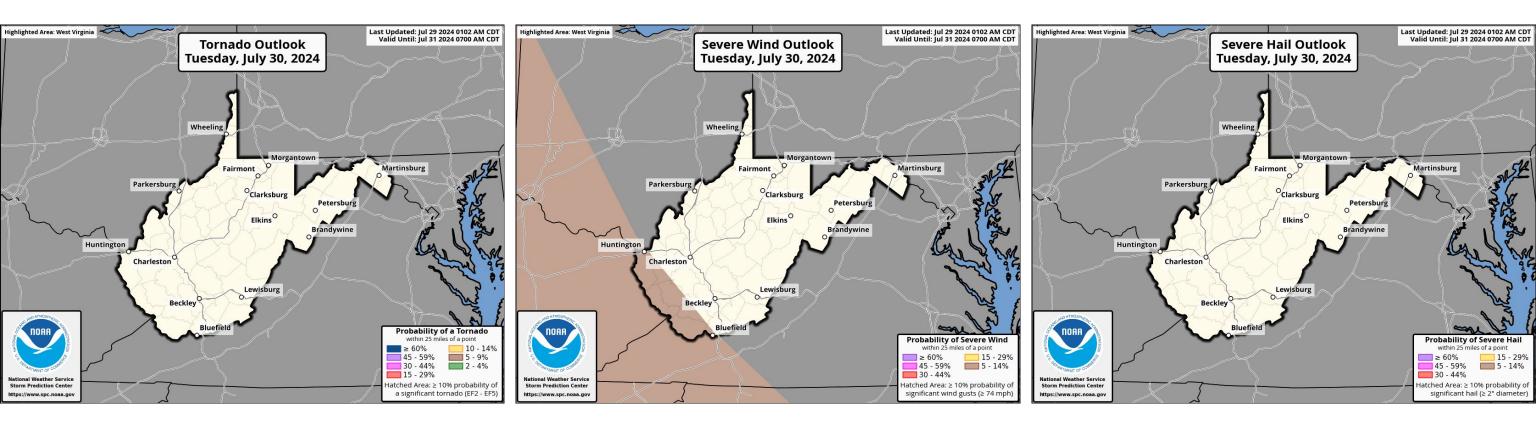

#### July 29, 2024 8:18 AM

### **Key Points:**

- → Isolated risk for strong to severe storms for the northwestern half of WV.
- → The main threat is damaging wind but cannot rule out hail.