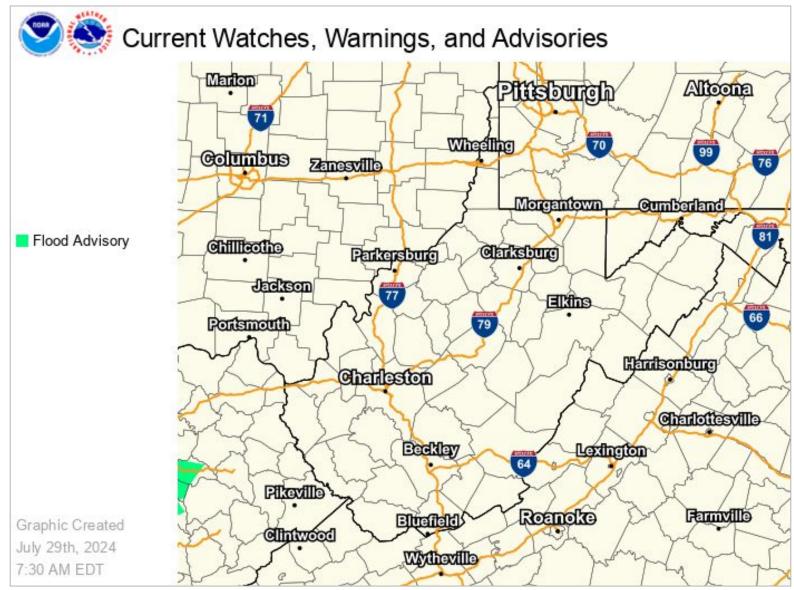

#### NEW **Important Updates**

- There will be a threat for excessive rainfall and strong  $\rightarrow$ thunderstorms most of this week, with the greatest potential being Tuesday and Wednesday.
- Most of the rain this week will be beneficial, but we will  $\rightarrow$ have to watch for localized flooding issues in any thunderstorms, especially in urban and low-lying areas.
- Any thunderstorm that turns strong to severe could  $\rightarrow$ produce damaging wind gusts, and perhaps some small hail.

## **Main Points**

| Hazaro                              |     | Impacts                                                                   | Location                                                                     |                    |
|-------------------------------------|-----|---------------------------------------------------------------------------|------------------------------------------------------------------------------|--------------------|
| Severe Storms                       |     | Isolated damaging wind gusts and<br>hail may cause damage to<br>property. | Today/Tuesday - Southwestern<br>WV<br>Wednesday - Northern half of WV        | Mainly<br>ca<br>n  |
| Heavy<br>Rain/Excessive<br>Rainfall | ••• | Heavy downpours may lead to<br>localized flooding                         | Today - southern half of WV<br>Tuesday - All of WV<br>Wednesday - Most of WV | Mainly<br>ca<br>ni |

### **Key Points:**

→ Heavy downpours under thunderstorm activity could lead to localized flooding.

National Oceanic and Atmospheric Administration U.S. Department of Commerce

### **Key Points:**

- → Heavy downpours under thunderstorm activity could lead to localized flash flooding.
- → Most of the rain will be beneficial. The greatest threat for flooding will be across urban and low-lying areas.

### **Key Points:**

→ Heavy downpours under thunderstorm activity could lead to localized flash flooding.