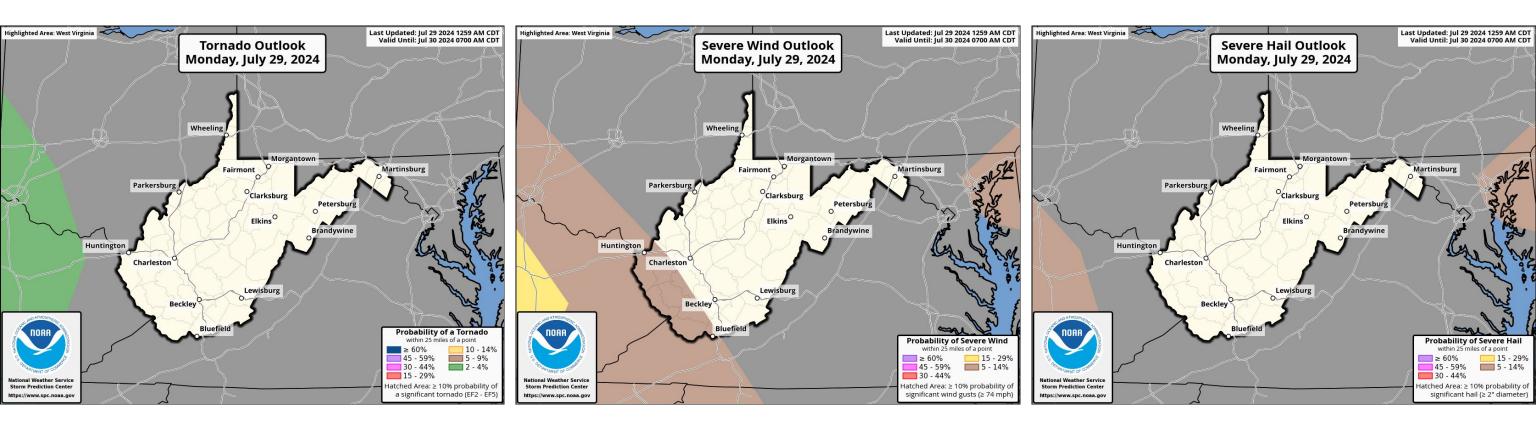

### **Key Points:**

- Isolated risk of strong to severe storms across  $\rightarrow$ southwest WV.
- Main threat damaging wind but cannot rule out  $\rightarrow$ hail.

### **Key Points:**

- Again, isolated threat of strong to severe storms  $\rightarrow$ across southwest WV.
- The main threat is damaging wind but cannot  $\rightarrow$ rule out hail.

### **Key Points:**

- → Isolated risk for strong to severe storms for the northwestern half of WV.
- → The main threat is damaging wind but cannot rule out hail.