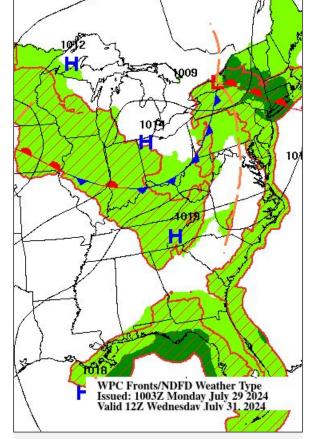

#### Wed

A little less  $\rightarrow$ active although showers and storms ahead of a cold front