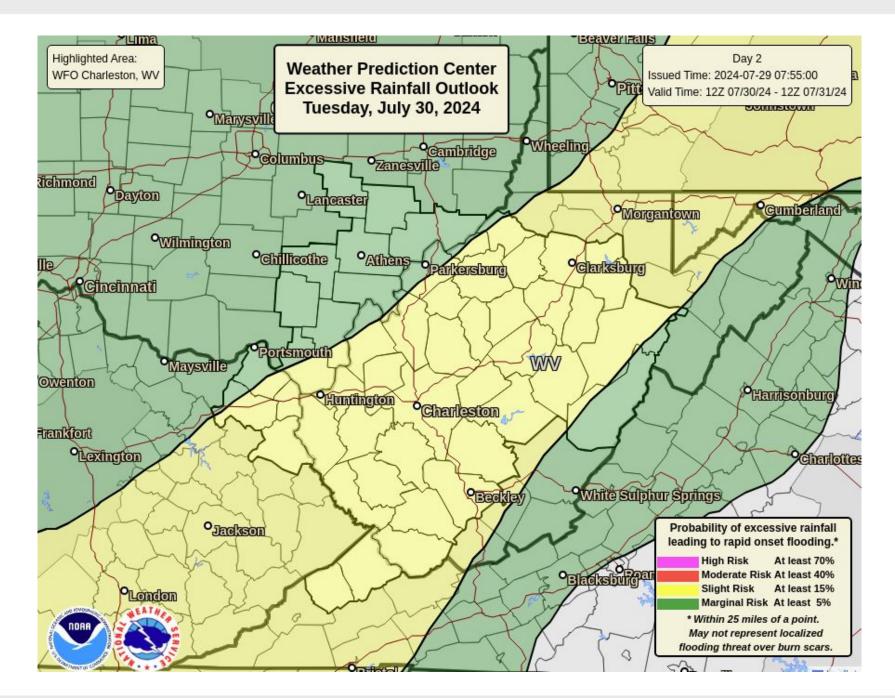

# **Excessive Rainfall Outlook**

#### Day 2 Outlook (Tomorrow)

### **Key Points:**

- → Heavy downpours under thunderstorm activity could lead to localized flash flooding.
- → Most of the rain will be beneficial. The greatest threat for flooding will be across urban and low-lying areas.