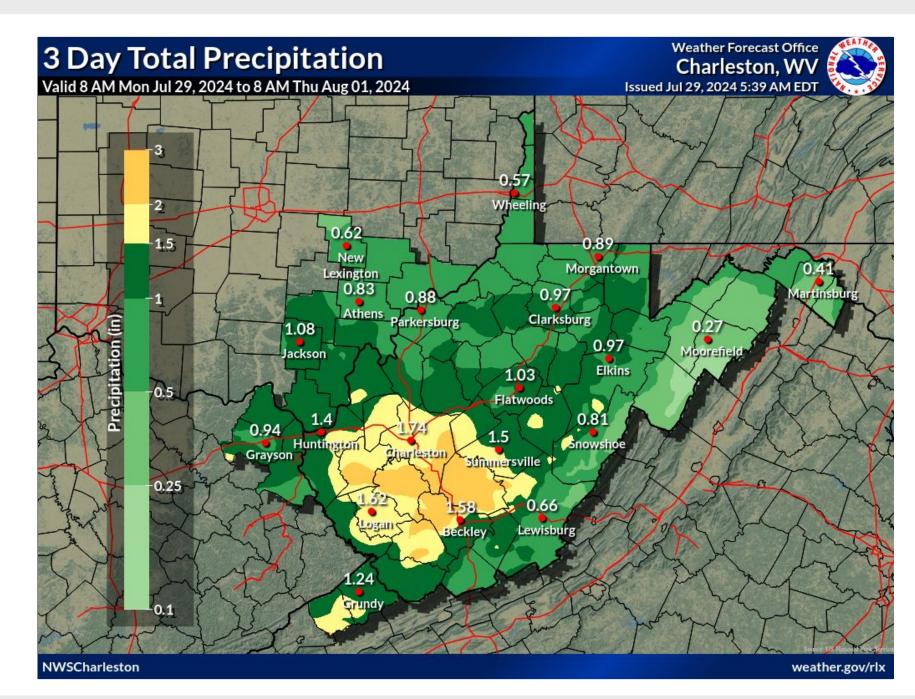

### **Key Points**

- Greater chances for  $\rightarrow$ rain Tuesday.
- Lower chances for  $\rightarrow$ the rest of the time and mostly during the afternoons and evenings which will have higher probability.