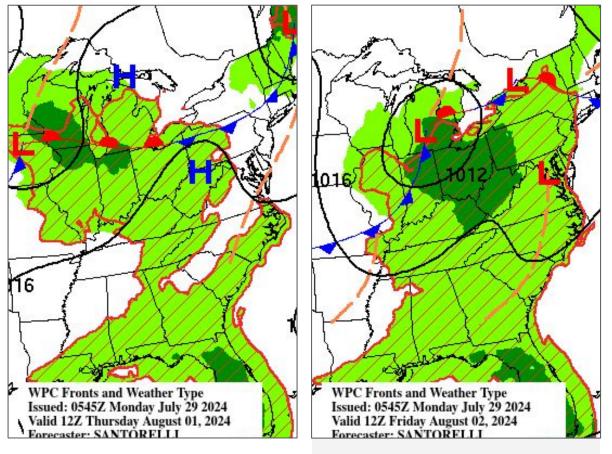

### Thur

High pressure,  $\rightarrow$ pop-up showers and storms potential

#### Fri

 $\rightarrow$ 

Pop-up showers and storms potential