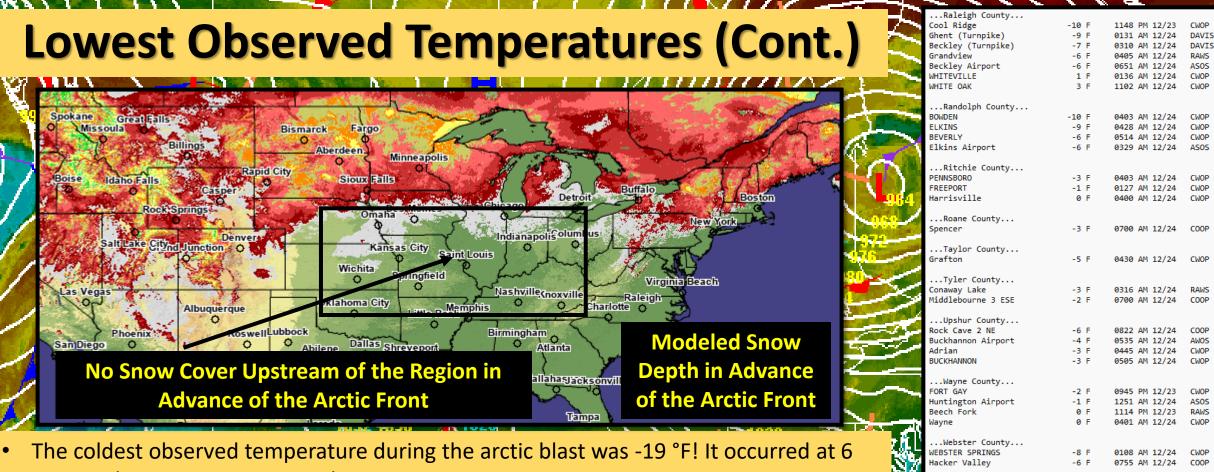

#### **Lowest Observed Temperatures**

| To the right is a  |
|--------------------|
| summary of         |
| lowest observed    |
| temperatures       |
| from Friday,       |
| December 23rd,     |
| through Saturday   |
| morning,           |
| December 24th.     |
| This time period   |
| covers the peak    |
| of the cold        |
| outbreak.          |
|                    |
| *Please note that  |
| the table furthest |

right is a

continuation of

Virginia counties.

observations

from West

|                    | Kentucky                       |   |      |   |      |    |       |       |
|--------------------|--------------------------------|---|------|---|------|----|-------|-------|
|                    | Boyd County                    |   |      |   |      |    |       |       |
|                    | Ashland                        |   | 0 F  | F | 1125 | PM | 12/23 | CWOP  |
|                    |                                |   |      |   |      |    |       |       |
| - 61               | Carter County                  |   |      |   |      |    |       |       |
|                    | Olive Hill 5 NE                |   |      |   |      |    | 12/24 |       |
|                    | GRAYSON                        | - | 1 F  | - | 0826 | PM | 12/23 | CWOP  |
| 10                 | Greenup County                 |   |      |   |      |    |       |       |
|                    | Greenup County<br>Warnock      | - | -3 F | - | 0630 | ΔМ | 12/24 | COOP  |
|                    | Ashland Airport                |   | 1 F  |   |      |    | 12/24 |       |
|                    | Flatwoods                      |   | 0 F  | F | 0125 | PM | 12/23 | AWS   |
| 1                  |                                |   |      |   |      |    |       |       |
|                    | Lawrence County                |   |      | _ |      |    |       |       |
|                    | Louisa 1 S                     |   | 0 F  | - | 1010 | PM | 12/23 | KYMN2 |
|                    | Ohio                           |   |      |   |      |    |       |       |
|                    |                                |   |      |   |      |    |       |       |
|                    | Athens County                  |   |      |   |      |    |       |       |
|                    | Albany                         |   | 6 F  |   |      |    | 12/23 |       |
|                    | Glouster                       |   | 3 F  |   |      |    | 12/23 |       |
|                    | Athens                         |   | 2 F  |   |      |    | 12/23 | CWOP  |
|                    | Athens Airport                 | - | ·т г |   | 0122 | AM | 12/24 | AWOS  |
| 1.5                | Gallia County                  |   |      |   |      |    |       |       |
|                    | Gallipolis                     | - | 2 F  | F | 0854 | AM | 12/24 | COOP  |
|                    | BIDWELL                        | - | 1 F  | F | 0127 | AM | 12/24 | CWOP  |
| 100                |                                |   |      |   |      |    |       |       |
|                    | Jackson County<br>Jackson 3 NW |   | -5 F | - | 0000 |    | 12/24 | COOP  |
|                    | Jackson 5 NW                   | - |      |   | 0000 | Am | 12/24 | COOP  |
| 100                | Lawrence County                |   |      |   |      |    |       |       |
| 1.5                | AID                            | - | 3 F  | F | 0149 | PM | 12/23 | CWOP  |
|                    | Dean                           | - | -3 F | F | 0712 | PM | 12/23 | RAWS  |
|                    |                                |   |      |   |      |    |       |       |
| - 1                | Meigs County<br>REEDSVILLE     | _ | -3 F | - | 0623 | DM | 12/23 | CWOP  |
|                    | REEDSVILLE                     |   |      |   | 0025 |    | 12,25 | CHOI  |
| <b>a</b> .,        | Morgan County                  |   |      |   |      |    |       |       |
|                    | Burr Oak                       |   | 4 F  |   |      |    | 12/23 |       |
|                    | MCCONNELSVILLE                 | - | -3 F | F | 0108 | AM | 12/24 | CWOP  |
|                    | Denny County                   |   |      |   |      |    |       |       |
|                    | Perry County<br>Hemlock        | - | 6 F  | = | 0145 | PM | 12/23 | AWS   |
| . – 1 <sup>1</sup> | New Lexington 2 NW             |   |      |   |      |    | 12/24 |       |
| 1                  | 5                              |   |      |   |      |    |       |       |
| 10                 | Vinton County                  |   |      |   |      |    |       |       |
|                    | Vinton Furnace                 |   | -3 F |   |      |    | 12/23 |       |
|                    | Zaleski                        | - | 2 F  | - | 1251 | AM | 12/24 | RAWS  |
| 10                 | Washington County              |   |      |   |      |    |       |       |
| 1.1                | Waterford                      | - | -3 F | F | 0728 | PM | 12/23 | CWOP  |
| 100                | MARIETTA                       |   | 2 F  |   |      |    | 12/23 |       |
| 50                 | Newport                        |   | 2 F  |   |      |    | 12/24 |       |
| 24                 | 1.2 SE Marietta                |   | 0 F  |   | 1200 | AM | 12/24 |       |
| e 1                |                                |   | -    |   |      | 1  |       |       |