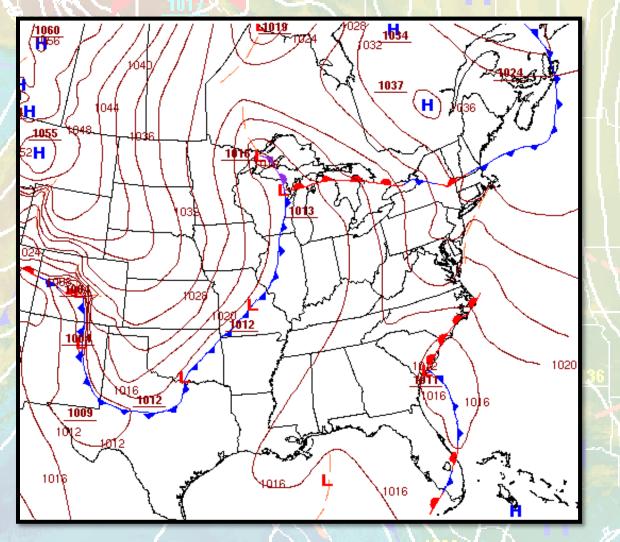

#### **Surface Analysis Maps**

7 AM – Thursday, December 22nd

7 PM – Thursday, December 22nd

# **Event Synopsis**

An arctic front located across the central Midwest on the morning of Thursday, December 22nd would quickly shift eastward towards the region throughout the day. By late evening, the front was rapidly approaching northeast Kentucky and southeast Ohio. Temperatures in advance of the front were warm enough for rain showers, but precipitation would quickly switch to snow as the arctic front rapidly pushed through the region, crossing the entire NWS Charleston forecast area from approximately 12 AM to 5 AM on Friday, December 23rd.

While post-frontal snowfall was on the light side with generally less than two inches across most locations, the impacts would be much more significant, as sustained winds and gusts quickly increased following the front's passage courtesy of cold air advection and an extremely tight pressure gradient. Wind gusts of 40-50+ mph were recorded during the morning of December 23rd as temperatures rapidly plummeted across the region, resulting in some blowing and drifting snow. Temperature drops in excess of 40 degrees over the course of six hours were recorded across portions of the region, leading to a flash freeze of roadways in some cases. Huntington, WV went from 45 °F at 1:20 AM to (+) 1 °F at 7:20 AM, or a temperature drop of 44 degrees in 6 hours!