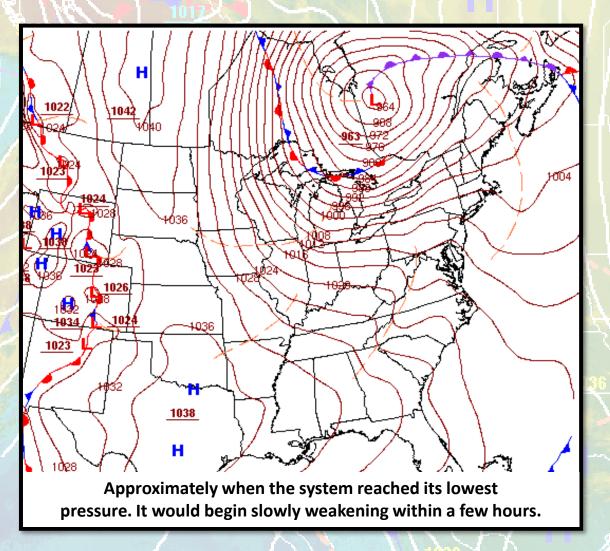

# **Event Synopsis (Continued)**

The bitterly cold temperatures would however persist into the holiday weekend. Low pressure associated with the (aforementioned) arctic front would phase with a disturbance moving up the eastern seaboard during the morning of December 23rd. This helped to facilitate a rapid intensification of the system, with a central pressure of approximately 996 mb just north of Detroit, Michigan at 11 PM December 22nd lowering to 968 mb at 11 PM December 23rd over the southwest portion of Quebec. Given such, the system officially met the criteria of a "**Bomb Cyclone**", in which barometric pressure readings dropped in excess of 24 mb (0.71 in Hg) over a 24-hour period.

#### **Surface Analysis Maps**

7 AM – Friday, December 23rd

7 PM – Friday, December 23rd