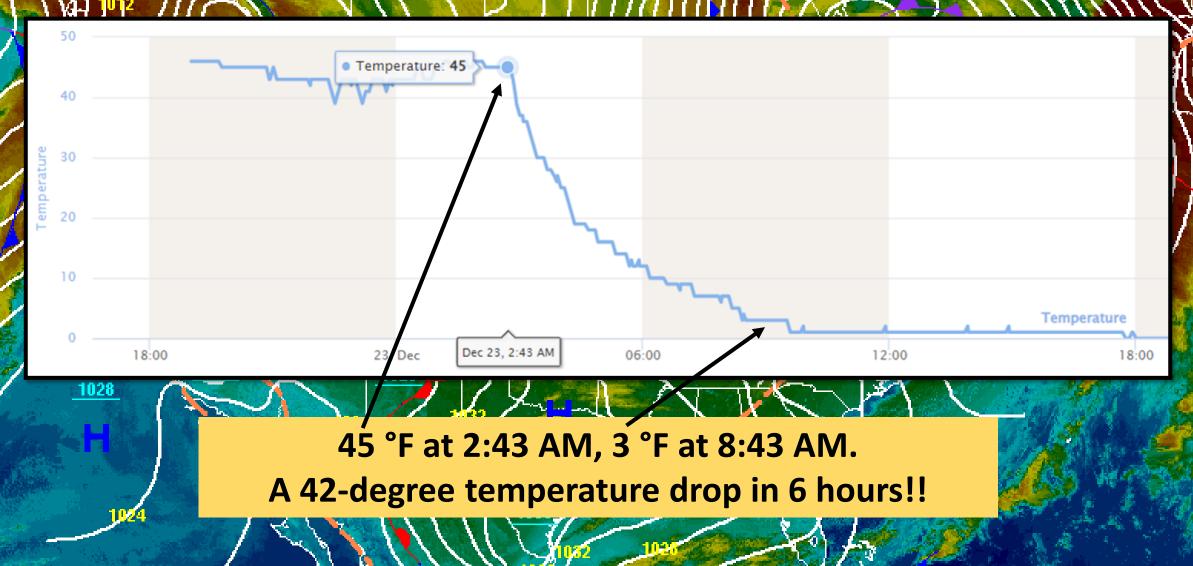

While post-frontal snowfall was on the light side with generally less than two inches across most locations, the impacts would be much more significant, as sustained winds and gusts quickly increased following the front's passage courtesy of cold air advection and an extremely tight pressure gradient. Wind gusts of 40-50+ mph were recorded during the morning of December 23rd as temperatures rapidly plummeted across the region, resulting in some blowing and drifting snow. Temperature drops in excess of 40 degrees over the course of six hours were recorded across portions of the region, leading to a flash freeze of roadways in some cases. Huntington, WV went from 45 °F at 1:20 AM to (+) 1 °F at 7:20 AM, or a temperature drop of 44 degrees in 6 hours!