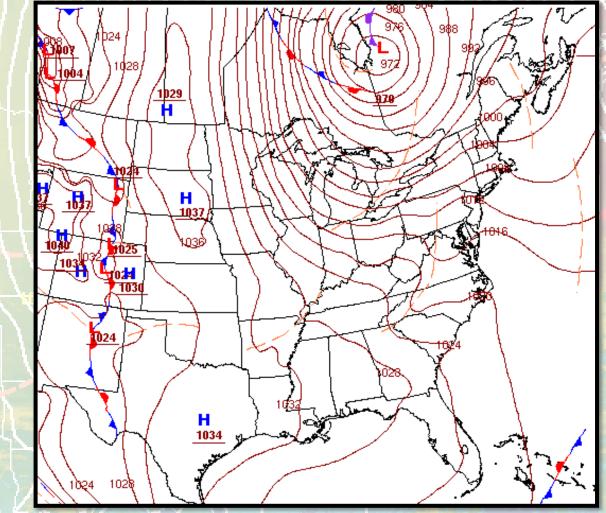

# **Event Synopsis (Continued)**

The bitterly cold temperatures would however persist into the holiday weekend. Low pressure associated with the (aforementioned) arctic front would phase with a disturbance moving up the eastern seaboard during the morning of December 23rd. This helped to facilitate a rapid intensification of the system, with a central pressure of approximately 996 mb just north of Detroit, Michigan at 11 PM December 22nd lowering to 968 mb at 11 PM December 23rd over the southwest portion of Quebec. Given such, the system officially met the criteria of a "**Bomb Cyclone**", in which barometric pressure readings dropped in excess of 24 mb (0.71 in Hg) over a 24-hour period.

#### **Surface Analysis Maps**

7 AM – Saturday, December 24th

7 PM – Saturday, December 24th