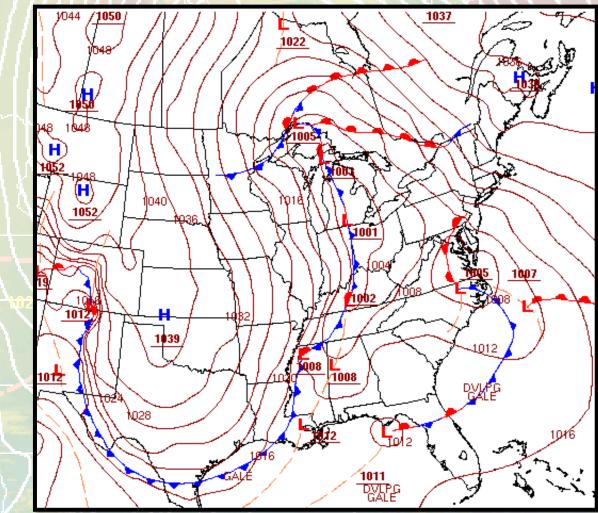

#### **Surface Analysis Maps**

7 AM – Friday, December 23rd

7 PM – Friday, December 23rd

While post-frontal snowfall was on the light side with generally less than two inches across most locations, the impacts would be much more significant, as sustained winds and gusts quickly increased following the front's passage courtesy of cold air advection and an extremely tight pressure gradient. Wind gusts of 40-50+ mph were recorded during the morning of December 23rd as temperatures rapidly plummeted across the region, resulting in some blowing and drifting snow. Temperature drops in excess of 40 degrees over the course of six hours were recorded across portions of the region, leading to a flash freeze of roadways in some cases. Huntington, WV went from 45 °F at 1:20 AM to (+) 1 °F at 7:20 AM, or a temperature drop of 44 degrees in 6 hours!

These bitter temperatures and gusty winds resulted in dangerous wind chills across the entire region on December 23rd into the morning of December 24th. Wind chills of 10 to 30 below occurred in the lowlands, with values as low as 50 below across the higher mountain elevations! Accumulating snowfall would quickly end for most lowland locations by late morning of December 23rd, with just some very light additional accumulations for the higher terrain through Christmas morning.