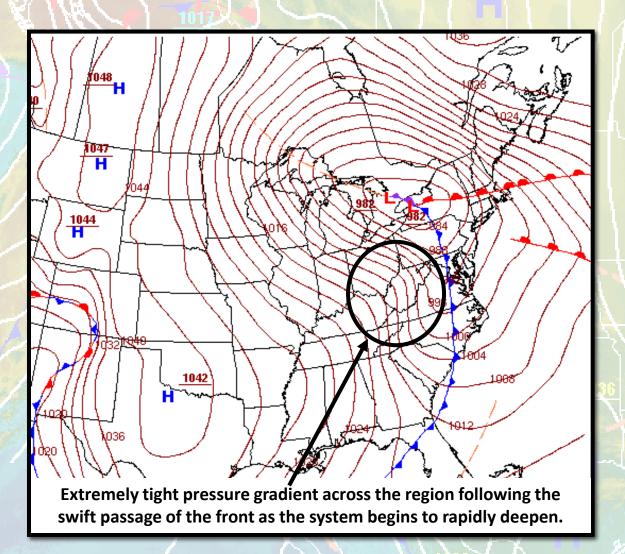

# **Event Synopsis (Continued)**

The bitterly cold temperatures would however persist into the holiday weekend. Low pressure associated with the (aforementioned) arctic front would phase with a disturbance moving up the eastern seaboard during the morning of December 23rd. This helped to facilitate a rapid intensification of the system, with a central pressure of approximately 996 mb just north of Detroit, Michigan at 11 PM December 22nd lowering to 968 mb at 11 PM December 23rd over the southwest portion of Quebec. Given such, the system officially met the criteria of a "**Bomb Cyclone**", in which barometric pressure readings dropped in excess of 24 mb (0.71 in Hg) over a 24-hour period.

The immense size, slow movement, and extremely tight pressure gradient of the system would allow for continued gusty conditions and bitter cold temperatures (and wind chills) through Christmas Eve, albeit not as harsh as what was observed on December 23rd. The system would continue to gradual weaken and exit northeast away from the area on Christmas Day, allowing for winds to continue to gradually lessen. Well below normal temperatures would persist through December 25-26th, but to a much lesser extent than what was observed the prior two days. Strengthening return flow as high pressure shifted east across the region on December 27th would allow the area to finally exit the deep freeze.