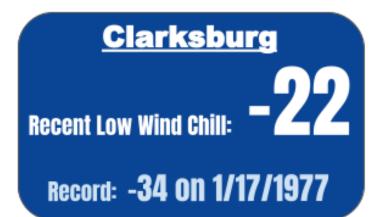

These bitter temperatures and gusty winds resulted in dangerous wind chills across the entire region on December 23rd into the morning of December 24th. Wind chills of 10 to 30 below occurred in the lowlands, with values as low as 50 below across the higher mountain elevations! Accumulating snowfall would quickly end for most lowland locations by late morning of December 23rd, with just some very light additional accumulations for the higher terrain through Christmas morning.