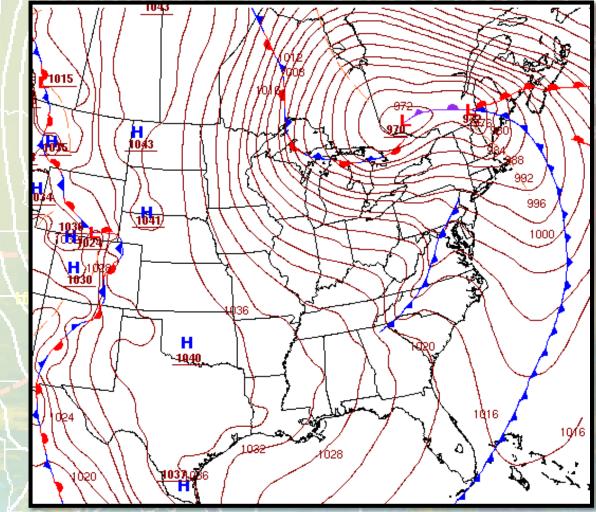

#### **Surface Analysis Maps**

7 AM – Saturday, December 24th

7 PM – Saturday, December 24th

The immense size, slow movement, and extremely tight pressure gradient of the system would allow for continued gusty conditions and bitter cold temperatures (and wind chills) through Christmas Eve, albeit not as harsh as what was observed on December 23rd. The system would continue to gradual weaken and exit northeast away from the area on Christmas Day, allowing for winds to continue to gradually lessen. Well below normal temperatures would persist through December 25-26th, but to a much lesser extent than what was observed the prior two days. Strengthening return flow as high pressure shifted east across the region on December 27th would allow the area to finally exit the deep freeze.