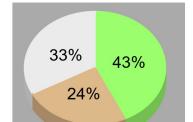

# 2025 Arizona Monsoon Outlook



## 2024 Monsoon Recap

Arizona varied in precipitation totals across the state.

Portions of northern and southeastern AZ received above normal precipitation.

South-central AZ received well below normal precipitation.

#### **2024 Monsoon Summary:**

Flagstaff: **6.09 inches**Tucson: **5.80 inches**Phoenix: **0.74 inches** 



## **Current Drought Status**



## 2025 Monsoon Outlook

### Lean Above Normal:

- Phoenix
- Tucson
- Flagstaff
- Prescott
- Globe
- Show Low
- Nogales
- Douglas
- Lake Havasu
- Kingman

#### **Lean Near Normal:**

Yuma



Pie chart valid for Phoenix, AZ

#### <u>Seasonal Precipitation Outlook</u> <u>July, August & September 2025</u>



There is a 33-50% chance of above normal precipitation except for the Yuma area.

The greatest chances for above normal precipitation is across east-central Arizona.

For your location specific outlook,

click here: https://www.cpc.ncep.noaa.gov/products/predictions/long\_range/interactive/index.php

## Monsoon Awareness Week: June 8th-14th, 2025

| Sun, June 8         | Mon, June 9  | Tue, June 10                      | Wed, June 11 | Thu, June 12       | Fri, June 13 | Sat, June 14                        |
|---------------------|--------------|-----------------------------------|--------------|--------------------|--------------|-------------------------------------|
| In