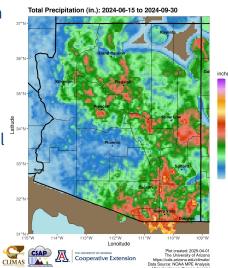

## 2024 Monsoon Recap

Arizona varied in precipitation totals across the state.

Portions of northern and southeastern AZ received above normal precipitation.

South-central AZ received well below normal precipitation.

#### **2024 Monsoon Summary:**

Flagstaff: **6.09 inches**Tucson: **5.80 inches**Phoenix: **0.74 inches** 