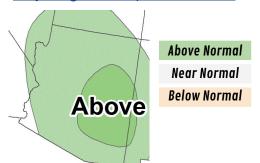

#### <u>Seasonal Precipitation Outlook</u> <u>July, August & September 2025</u>

There is a 33-50% chance of above normal precipitation except for the Yuma area.

The greatest chances for above normal precipitation is across east-central Arizona.

### Lean Above Normal:

- Phoenix
- Tucson
- Flagstaff
- Prescott
- Globe
- Show Low
- Nogales
- Douglas
- Lake Havasu
- Kingman

#### **Lean Near Normal:**

Yuma

Pie chart valid for Phoenix, AZ