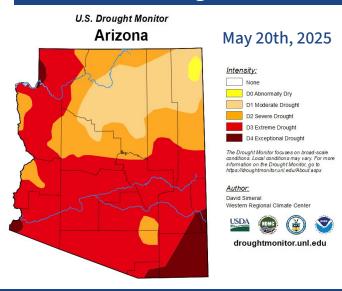

# 2025 Arizona Monsoon Outlook



## 2024 Monsoon Recap

Arizona varied in precipitation totals across the state.

Portions of northern and southeastern AZ received above normal precipitation.

South-central AZ received well below normal precipitation.

#### **2024 Monsoon Summary:**

Flagstaff: **6.09 inches**Tucson: **5.80 inches**Phoenix: **0.74 inches** 



## **Current Drought Status**



## 2025 Monsoon Outlook

### Lean Above Normal:

- Phoenix
- Tucson
- Flagstaff
- Prescott
- Globe
- Show Low
- Nogales
- Douglas
- Lake Havasu
- Kingman

#### **Lean Near Normal:**

Yuma



Pie chart valid for Phoenix, AZ

#### <u>Seasonal Precipitation Outlook</u> <u>July, August & September 2025</u>



There is a 33-50% chance of above normal precipitation except for the Yuma area.

The greatest chances for above normal precipitation is across east-central Arizona.

For your location specific outlook,

click here: https://www.cpc.ncep.noaa.gov/products/predictions/long\_range/interactive/index.php

## Monsoon Awareness Week: June 8th-14th, 2025

| Sun, June 8         | Mon, June 9  | Tue, June 10                      | Wed, June 11 | Thu, June 12       | Fri, June 13 | Sat, June 14