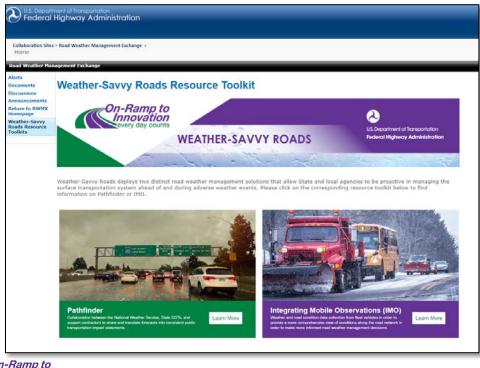

## WSR Toolkit

Access the toolkit from FHWA's Road Weather Management Exchange Website!

https://go.usa.gov/xnSqy