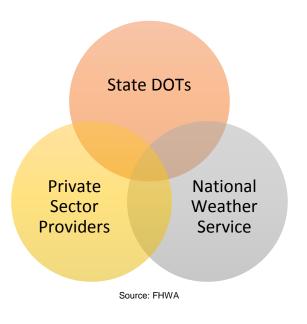

## **Pathfinder Core Partners**

- National Weather Service: Experts at weather forecasts
- Private Sector Weather Providers: Experts at road weather forecasts
- State DOTs: Experts at operating and maintaining the roadways knowledgeable about the state of the roadways and the impact to the traveling public
- State Emergency Managers
- Local Agencies