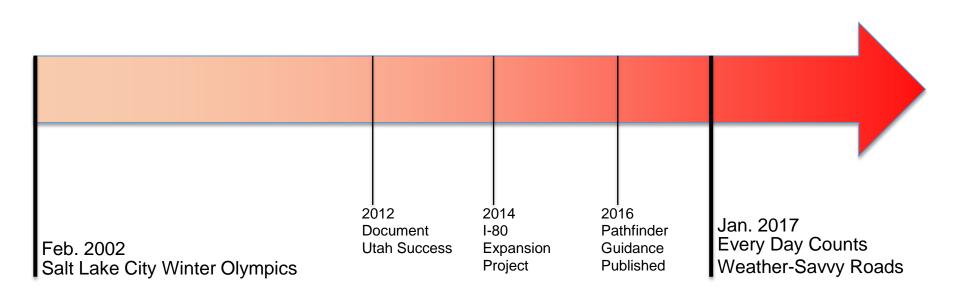

## Pathfinder Initiative Overview

Roham Abtahi NWS - DOT Liaison Paul Pisano FHWA Road Weather and Work Zone Management Team Leader





## **Pathfinder Timeline**







## **Pathfinder Core Partners**

- National Weather Service: Experts at weather forecasts
- Private Sector Weather Providers: Experts at road weather forecasts
- State DOTs: Experts at operating and maintaining the roadways knowledgeable about the state of the roadways and the impact to the traveling public
- State Emergency Managers
- Local Agencies











## WSR Toolkit



Access the toolkit from FHWA's Road Weather Management Exchange Website!

https://go.usa.gov/xnSqy