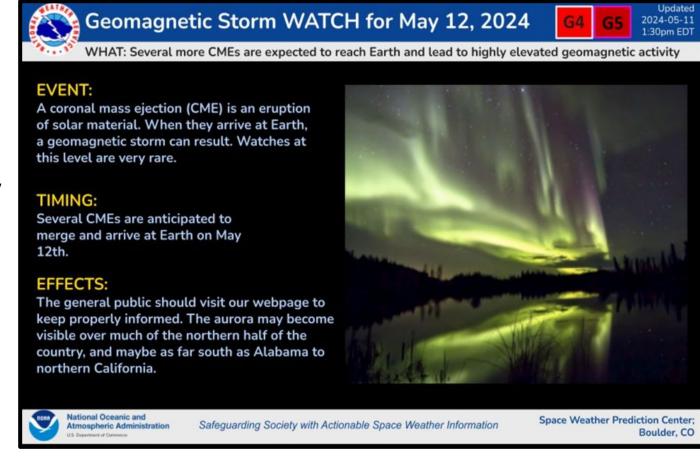

## What? | Geomagnetic Storm Watch (G4+ possible)

→ Issued by: Space Weather Prediction Center (May 11 @ 1730Z)

## **Details**

- A G4 or Greater Geomagnetic Storm Watch for Sunday, May 12, which will be followed by possible G3 conditions into Monday.
- Possible widespread voltage control problems and some protective systems may mistakenly trip out key assets from the power grid.
- → Satellite navigation (GPS) degraded.
- → HF (high frequency) radio propagation sporadic or blacked out.