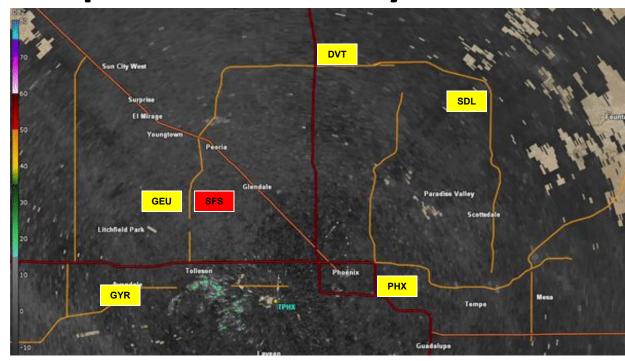

- Icing                         | None                        | Trace                          | Light                           | Moderate                        | Heavy/Severe                |  |
| LLWS                                | <10 kt                      | 10-19 kts                      | 20-29 kts                       | 30-39 kts                       | >40 kts                     |  |

## **PHX AEOC Deployment**

February 12-13, 2023



### **AEOC** activation (times in MST):

- 2/12 1600-2400 (PSR deployed 1600-2000)
- 2/13 0400-2400 (PSR deployed 0400-1630)
- 2/14 0400-1200



- Hourly round-table updates
- Virtual support through WebEx while not deployed
- Updates posted to WebEOC
- Activity logged with ICS-214 form
- Utilized AWIPS In The Cloud

## **Super Bowl Sunday**



## **Departure Monday**



A moisture boundary moved through between 1630-1800 MST with wind gusts up to 30-35 kts

- SFS = State Farm Stadium

Scattered convective showers spread across the metro from late morning through the afternoon.

- 3-5K ft CIGs, lightning flashes, small hail
- Brief Ground Stops at DVT & FFZ and Ground
  Delays at PHX & SDL due to low CIGs
  10

### Air Carrier (>60 seats) & Air Taxi (<60 seats) Totals - PHX

Airport Operations from Wednesday Before SB/WMPO through Tuesday After SB/WMPO



### Air Carrier (60+ seats) & Air Taxi (<60 seats) Totals - Phoenix Area Airports

Airport Operations from Wednesday Before SB/WMPO through Tuesday After SB/WMPO







#### **PASSENGERS**

200,000+ passengers 47,206 bags checked 2,132 bags used Early Bag Check



Avg. Day: 12