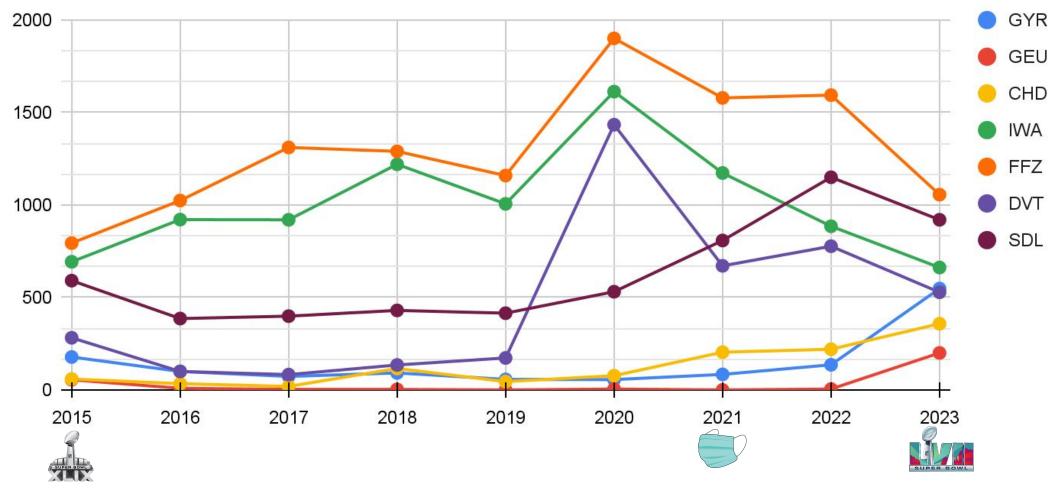

# Waste Management Phoenix Open

TPC Scottsdale Scottsdale, AZ February 9-12, 2023

# Waste Management Phoenix Open

- One of the most viewed and celebrated sporting events in the world
  - Thousands-upon-thousands travel to the host city to attend the game and/or to partake in the festivities
- Routinely one of the highest attended professional sporting events in the world
  - 200,000+ spectators is common for Saturday (Round 3)