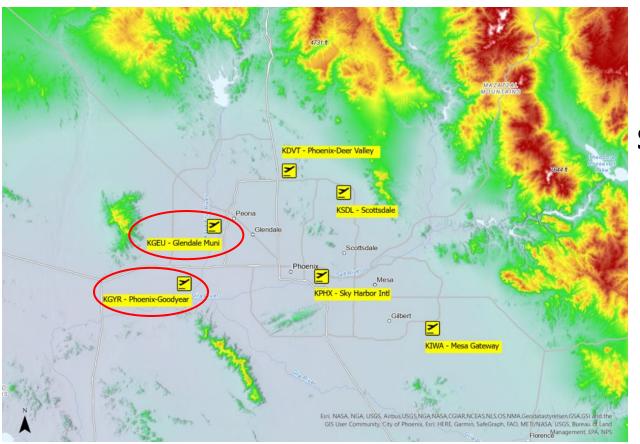

|                                                                             |                                                                                            |                                                                                        |                                                                           |                                                                            |                          |                                  | HDB                                               | Pricenix Convention Center             |





# DSS Planning & Execution



## **Temporary Terminal Aerodrome Forecasts (TAF)**

**KGYR -** Phoenix-Goodyear Airport

KGEU - Glendale Municipal Airport



Routine Forecast Times: 00Z, 06Z, 12Z, 18Z

**Practice Period:** 18Z 12/27/22 - 12Z 1/26/23

**Live Period:** 18Z 1/26/23 - 00Z 2/14/23

### **Setup Process Involved**

- Working with WRAM to submit a Request for Change form
- Gathering airport minimum thresholds and other pertinent information (tower hours, weather station info, runway config and switchpoints, etc.)
- Setting up AvnFPS in AWIPS
  - Added TAFs to afos2awips.txt and ensured TAFs were not excluded from WAN transmission

## PHX SB57 Planning Tabletop Exercise

January 18, 2023





- Planning/response for/to different kinds of incidents, including a weather scenario (dense fog)
- Hosted and led by the City of Phoenix Aviation Department in the AEOC at Sky Harbor



# **Aviation Email Weather Briefings** February 3-12, 2023