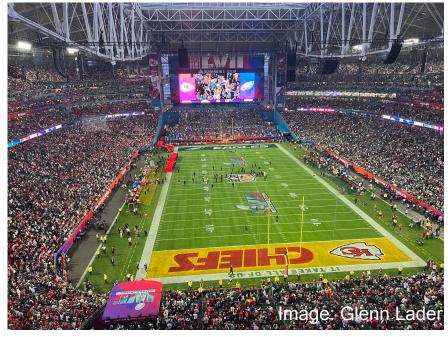

## **Super Bowl LVII**

State Farm Stadium Glendale, AZ February 12, 2023

# **Super Bowl LVII**