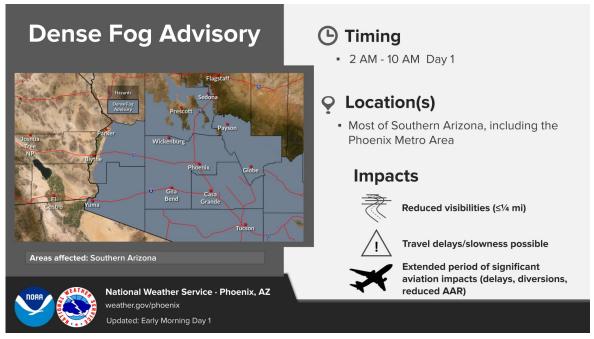

| Pricenix Convention Center             |





# DSS Planning & Execution



## **Temporary Terminal Aerodrome Forecasts (TAF)**

**KGYR -** Phoenix-Goodyear Airport

KGEU - Glendale Municipal Airport



Routine Forecast Times: 00Z, 06Z, 12Z, 18Z

**Practice Period:** 18Z 12/27/22 - 12Z 1/26/23

**Live Period:** 18Z 1/26/23 - 00Z 2/14/23

### **Setup Process Involved**

- Working with WRAM to submit a Request for Change form
- Gathering airport minimum thresholds and other pertinent information (tower hours, weather station info, runway config and switchpoints, etc.)
- Setting up AvnFPS in AWIPS
  - Added TAFs to afos2awips.txt and ensured TAFs were not excluded from WAN transmission

## PHX SB57 Planning Tabletop Exercise

January 18, 2023





- Planning/response for/to different kinds of incidents, including a weather scenario (dense fog)
- Hosted and led by the City of Phoenix Aviation Department in the AEOC at Sky Harbor



# **Aviation Email Weather Briefings** February 3-12, 2023



Center Weather Service Unit Albuquerque, NM Saturday, Feb 11, 2023

#### Super Bowl 57 and Waste Management Open Aviation Weather Impacts

A storm system in southern CA on Sunday will move eastward across AZ on Monday. Another storm will move into northern AZ on Tuesday. VFR conditions will prevail across AZ on Sunday with winds from the southeast to south at 6-12 KT with a few gusts possible in the 15-25 KT range, especially in the afternoon. There is an increasing chance for low VFR ceilings across the entire area Monday morning and afternoo