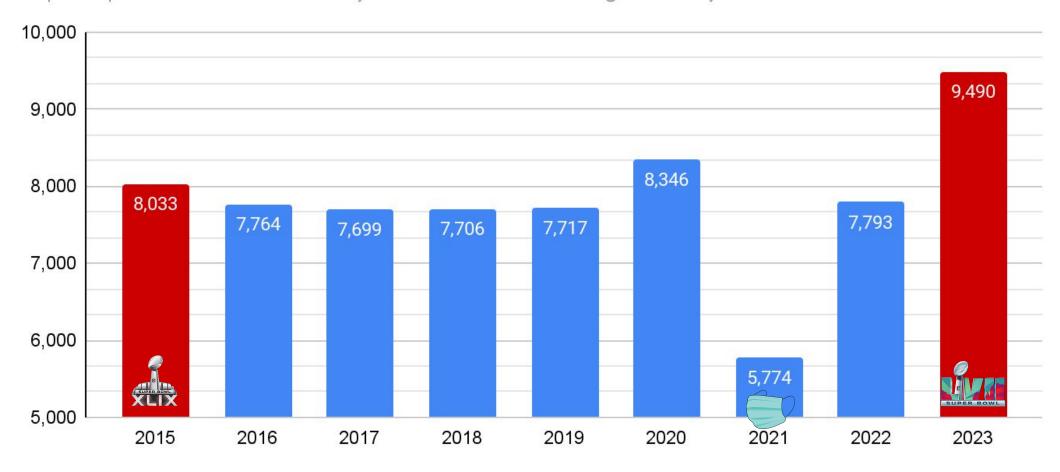

loyed 1600-2000)
- 2/13 0400-2400 (PSR deployed 0400-1630)
- 2/14 0400-1200



- Hourly round-table updates
- Virtual support through WebEx while not deployed
- Updates posted to WebEOC
- Activity logged with ICS-214 form
- Utilized AWIPS In The Cloud

## **Super Bowl Sunday**



## **Departure Monday**



A moisture boundary moved through between 1630-1800 MST with wind gusts up to 30-35 kts

- SFS = State Farm Stadium

Scattered convective showers spread across the metro from late morning through the afternoon.

- 3-5K ft CIGs, lightning flashes, small hail
- Brief Ground Stops at DVT & FFZ and Ground
  Delays at PHX & SDL due to low CIGs
  10

### Air Carrier (>60 seats) & Air Taxi (<60 seats) Totals - PHX

Airport Operations from Wednesday Before SB/WMPO through Tuesday After SB/WMPO



### Air Carrier (60+ seats) & Air Taxi (<60 seats) Totals - Phoenix Area Airports

Airport Operations from Wednesday Before SB/WMPO through Tuesday After SB/WMPO







#### **PASSENGERS**

200,000+ passengers 47,206 bags checked 2,132 bags used Early Bag Check



Avg. Day: 120,000+ passengers



#### **OPERATIONS**

1,691 takeoffs & landings 313 business/corporate flights

12 charter operations

Avg. Day: 1,200 takeoffs & landings

### GROUND TRANSPORTATION

Nearly 50,000 PHX Sky Train riders 23,657 rideshare operations 1,367 taxi operations



## **PHX's Busiest Day Ever**

**Press Release** 

~6 AM MST - 2 PM MST



#### **Other Airports:**

- DVT 91 Operations, GYR 137 Operations
- SDL Managed 490 corporate jets in <24 hrs (mostly departures); 780 transient/visiting jets lined the ra