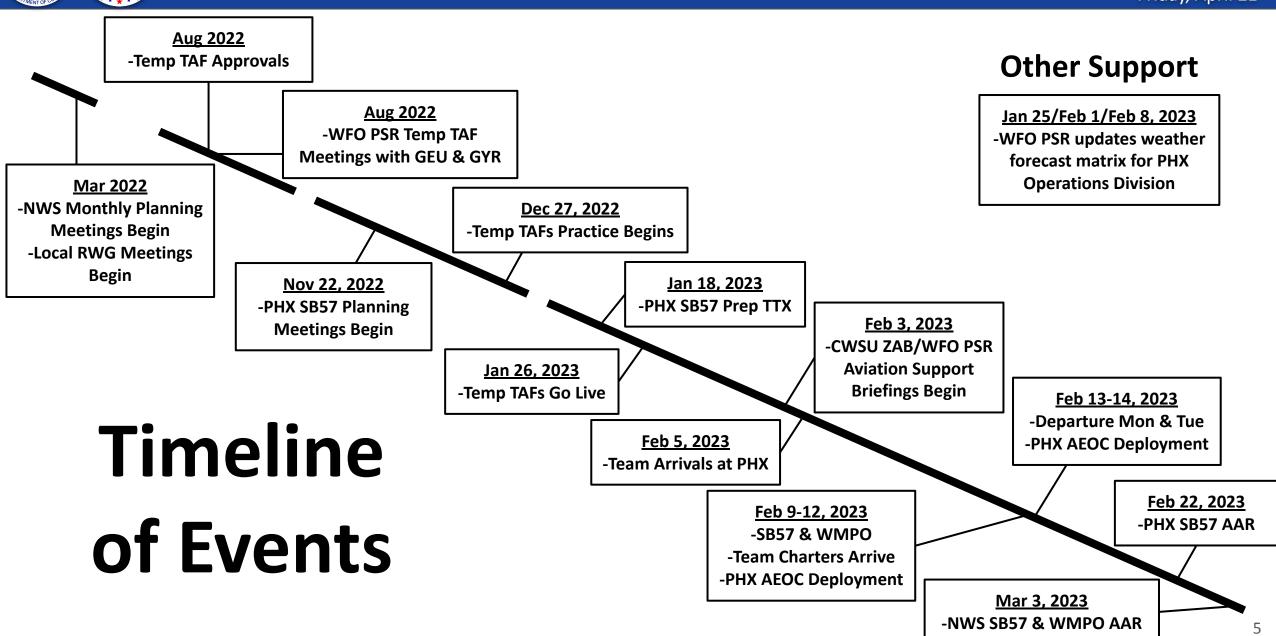

|                                               | X                                                                           |                                                                             |                                                                                            |                                                                                        |                                                                           |                                                                            |                          |                                  | HDB                                               | Pricenix Convention Center             |





# DSS Planning & Execution



## **Temporary Terminal Aerodrome Forecasts (TAF)**

**KGYR -** Phoenix-Goodyear Airport

KGEU - Glendale Municipal Airport



Routine Forecast Times: 00Z, 06Z, 12Z, 18Z

**Practice Period:** 18Z 12/27/22 - 12Z 1/26/23

**Live Period:** 18Z 1/26/23 - 00Z 2/14/23

### **Setup Process Involved**

- Working with WRAM to submit a Request for Change form
- Gathering airport minimum thresholds and other pertinent information (tower hours, weather station info, runway config and switchpoints, etc.)
- Setting up AvnFPS in AWIPS
  - Added TAFs to afos2awips.txt and ensured TAFs were not excluded from WAN transmission

## PHX SB57 Planning Tabletop Exercise

January 18, 2023





- Planning/response for/to different kinds of incidents, including a weather scenario (dense fog)
- Hosted and led by t