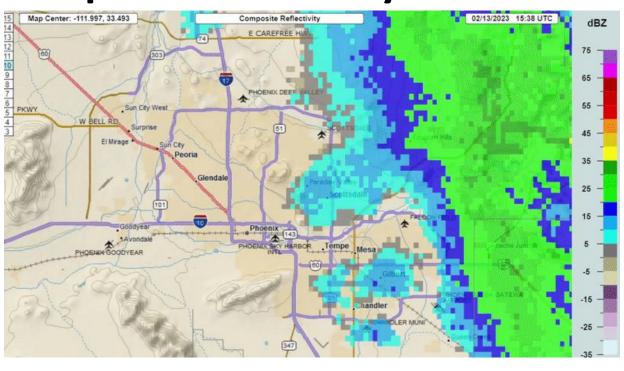

| None                        | Trace                          | Light                           | Moderate                        | Heavy/Severe                |  |
| LLWS                                | <10 kt                      | 10-19 kts                      | 20-29 kts                       | 30-39 kts                       | >40 kts                     |  |

## **PHX AEOC Deployment**

February 12-13, 2023



### **AEOC** activation (times in MST):

- 2/12 1600-2400 (PSR deployed 1600-2000)
- 2/13 0400-2400 (PSR deployed 0400-1630)
- 2/14 0400-1200



- Hourly round-table updates
- Virtual support through WebEx while not deployed
- Updates posted to WebEOC
- Activity logged with ICS-214 form
- Utilized AWIPS In The Cloud

## **Super Bowl Sunday**



## **Departure Monday**



A moisture boundary moved through between 1630-1800 MST with wind gusts up to 30-35 kts

- SFS = State Farm Stadium

Scattered convective showers spread across the metro from late morning through the afternoon.

- 3-5K ft CIGs, lightning flashes, small hail
- Brief Ground Stops at DVT & FFZ and Ground
  Delays at PHX & SDL due to low CIGs
  10

### Air Carrier (>60 seats) & Air Taxi (<60 seats) Totals - PHX

Airport Operations from Wednesday Before SB/WMPO through Tuesday After SB/WMPO



### Air Carrier (60+ seats) & Air Taxi (<60 seats) Totals - Phoenix Area Airports

Airport Operations from Wednesday Before SB/WMPO through Tuesday After SB/WMPO







#### **PASSENGERS**

200,000+ passengers 47,206 bags checked 2,132 bags used Early Bag Check



Avg. Day: 120,000+ passengers



#### *